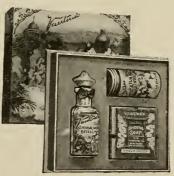

No. 116

No. 15247

No. 15248

No. 15247. The unique perfumery set illustrated is an exclusive Vantine creation and consists of three triangular-shaped bottles designed to fit a cylindrical Oriental box, artistically decorated. Each bottle contains one-half ounce of Vantine's fragrant Oriental perfumery, each odor different. When emptied, the box makes a most attractive holder for hair-pins, etc., and is also a very artistic ornament for the dressing table.

Price prepaid, \$1.56

No. 15248. Aside from the general attractiveness of this artistic little perfumery set, the cabinet may be used for a jewel case by simply removing the bottles or if preferred you may have a unique double inkwell by simply removing the contents of the bottles and filling them with ink. It is most acceptable for a gift, card party prize or favor and is sure to be appreciated by the recipient. The cabinet itself is of genuine Japanese Lacquer, lined with velvet, and contains two bottles of our most popular perfumes—each odor different.

Price prepaid, \$1.56

Digitized by the Internet Archive in 2010 with funding from Lyrasis Members and Sloan Foundation