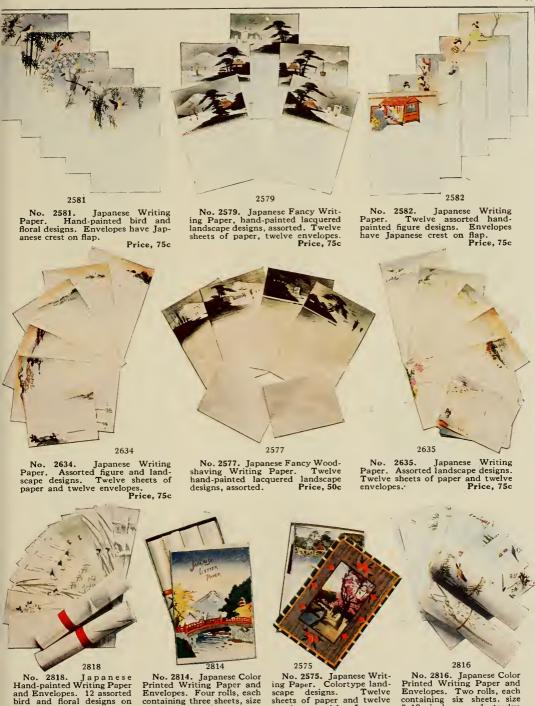

|        | Baker, oval, 8½ inch                         | .75   |
| High After Dinner Cup and Saucer                    |        |                                              | Dozer |
| righ Arter Dinner Cup and Saucer                    | 4.00   | Double Egg Cup                               | 3.00  |
|                                                     | Each   | Double Egg Cup                               | 3.0   |
| Platters, 9½ inch, straight edge, oval              | 1.00   |                                              | Each  |
| Platters, 121/4 inch, straight edge, oval           | 2.00   | Mayonnaise Spoon                             | .25   |
| Platters, $14\frac{1}{2}$ inch, straight edge, oval | 3.25   | Fancy Shape Pint Pitcher, 6 inch             | 1.25  |



Price, 50c

envelopes

7x18 inches, and twelve envelopes, size 2 2 2x7 1/4 inches.

paper, size 7x18 inches, and envelopes, size  $2\frac{1}{2}$  x  $7\frac{1}{4}$ 

inches.

Price,75c

sheets of paper and twelve

with

crest on flap of envelopes.

Japanese

Price, 50c

7x18 inches, and twelve envelopes, size 2½ x 7¼

Price, 50c

envelopes, size

inches.



Nos. 1964-A-B-C-D—Miniature banko-ware teapots, wistaria vine handle, filled with candy. Price each, 35c No. 5200. A dainty little Japanese Doll, with circular base, filled with candy. Cries when head is pressed down.

Price, 50c

base, filled with candy. Cries when head is pressed down.

Price, 50c

No. 5201. Miniature Japanese Earthenware Teapot
filled with candy.

No. 5202. Assorted boxes of various shapes, prettily
decorated and f