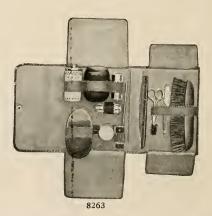

No. 8263. Gentlemen's Dressing Case of genuine black cross-grain leather, with fine tan leather lining, containing ebony-back hat brush, nail file, scissors, comb, tooth-brush with guard, nickel shaving soap case, soap box, can of first quality shaving powder, razor loop and collapsible shaving brush. Size when closed 3 x 6 x 8 1/2 inches.

Price prepaid, \$9.75

No. 2472. Antimony Perpetual Calendar, bronze finish, Fujiyama and dragon design. Just the thing for writing desks. Diameter 3½ inches. Price each, 50c.

No. 9840. Japanese Antimony Powder and Puff Box. Has an embossed chrysanthemum design. Silvery finished within and without. May also be used as cigarette container. Size  $2\frac{3}{4}$  x  $3\frac{1}{4}$  inches. Frice prepaid, \$1.75