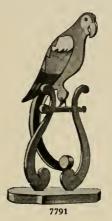

Price per set, prepaid, \$1.25

No. 6814. Japanese Felt Cloth Barking Dog, with large protruding glass eyes; mouth opens and closes: exceptionally well made. Size 4½ x 7½ inches. Price each, 35c.

No. 7791. Prettily Hand-painted Wood Swinging Parrot. Swings back and forth on a wooden perch for minutes at a time. Price each, 25c.