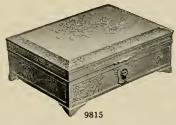

No. 9835. Japanese Antimony Cigarette Box. Embossed floral design. Silvery finish. Cedar wcod lined. Will hold about 50 cigarettes. Size 1½ x 3¼ x 4¾ inches. Price prepaid, \$2.25

No. 9815. Japanese Antimony Jewel Box. Embossed chrysanthemum and landscape design. Silvery finish, satin lined. Has lock and key. Size  $1\frac{1}{2} \times 3\frac{1}{3} \times 4\frac{1}{4}$  inches. Price prepaid, \$2