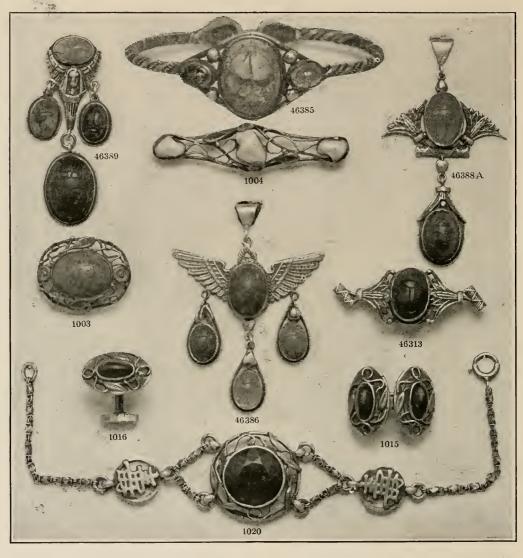

and carnelian.

Price prepaid, \$14

No. 46320. Egyptian Design Sterling Silver Ring, set with scarab-shape moss agate, nicely carved.

No. 46299A. Egyptian Design Ring, of sterling silver, set with scarab-shape Swiss lapis lazuli.

No. 46382. Egyptian Design Ring of sterling silver, oxidized finish, set with scrab-shape amethyst. Design in 14-karat gold.

Price prepaid, \$14

14-karat gold.

No. 46301. Egyptian Design Ring of sterling silver, with 14-karat gold design thereon, set with scarab-shape moss agate.

Price prepaid, \$14

No. 1008. Sterling Silver Ring, in raised conventionalized bamboo leaf design, in 14-karat gold, set with topaz. Price prepaid, \$8

No. 1005. Sterling Silver Ring, oxidized finish, conventionalized floral and leaf design, set with topaz.

Price prepaid, \$10



No. 46389. Egyptian Design Pendant Earrings, of sterling silver, oxidized finish, scarab-shape settings of topaz, bloodstone, moss agate and New Zealand jade.

Price prepaid, \$24

No. 46385. Bracelet of sterling silver, oxidized finish, set with scarab-shape bloodstone, amethyst and lapis lazuli.

Price prepaid, \$28

No. 1004. Bar Pin of 14-karat gold, conventionalized leaf design, set with blister pearls. Price prepaid, \$22

No. 46388A. Egyptian Design Pendant, of sterling silver, oxidized finish, set with scarab-shape topaz and lapis lazuli.

Price prepaid, \$14

No. 1003. Brooch of Russian lapis lazuli, floral and leaf design, in 14-karat gold, rose finish. Price prepaid, \$19

No. 46386. Egyptian Design Pendant, set with scarabshape stones of moss agate, topaz and lapis lazuli. Mo