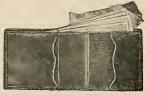

7544

No. 7544. Gentlemen's "Hip-pocket" Model Black Cobra-grain Goat-skin Eill-fold and Card Case. Compartment for bills and two card pockets, flap with snap fastener. Size when folded 4 x 4 ½ inches. Price prepaid, \$3.50

252

No. 252. Gentlemen's Bill-fold and Card Case of genuine tan pigskin, with compartment for bills and four card pockets. Hip-pocket model. Size when folded 4 x 41/4 inches.

Price prepaid, \$2.75

153

No. 153. Gentlemen's Cross-grain Black Leather Bill-fold and Card Case, with compartment for bills and four card pockets. Size when folded 4 x 4 1/4 inches. Price prepaid, \$2.25