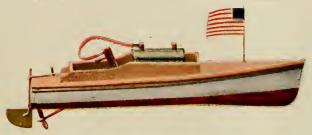

Price per set, prepaid, \$1.00.

No. 9284. Ingeniously constructed Japanese miniature steam launch, specially designed hull, natural wood-covered deck, removable copper water boiler, attached by rubber hose—through which steam passes—to simple but cleverly designed engine: fly-wheel attached to propeller shaft. Has two-wick box-like funnel-handled tin denatured alcohol or kerosene lamp—also removable—that fits under boiler. Hull nicely painted in bright red and light gray. Brass engine, propeller and rudder. Runs nearly an hour on three tablespoonfuls of alcohol. Length 16 inches. Price, prepaid, \$7.50.