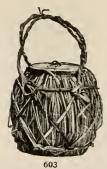

No. 603.

"Chy Loong Chow Chow." Assorted Chinese fruits in syrup, packed in earthenware pots. (Can be sent by express only.)

Price \$2

604

605

No. 604. Japanese Satchel Basket, containing 1 box chocolates. Shipping weight about 1 pound.