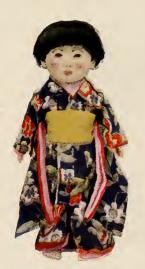

Japanese Boy Doll

### JAPANESE DOLLS

We import only the finest grade Japanese dolls, each artistically dressed in a gaily colored silk kimono; well made, jointed body, movable bisque-like head, natural hair. All, when squeezed, will "cry."

As gifts for little girls there is nothing more pleasing than dolls and you may make your selection from this page with the absolute assurance of complete satisfaction.

No. 15541. Height 6½ inches. Price, 50c.