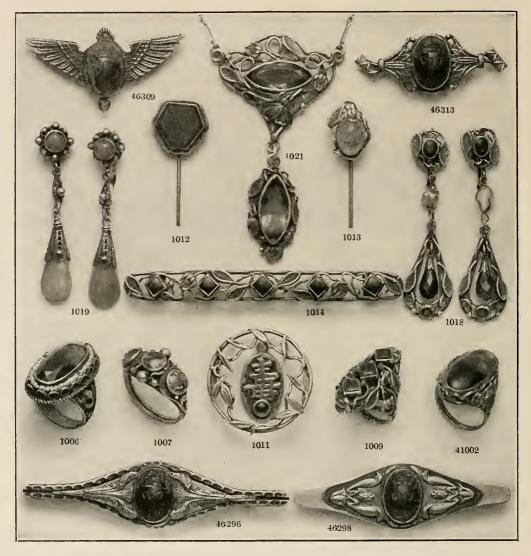

d, lion design, set with black opal. Price prepaid, \$21.50

No. 15169. 14-karat Gold Scarf Pin, serpent design, set ith cabochon emerald. Price prepaid, \$27.50 with cabochon emerald.

No. 10865. Damascene Cuff Buttons, with design set in Price prepaid, \$18 gold. No. 10863. Damascene Cuff Buttons, with pretty amboo design, set in gold. Price prepaid, \$18

bamboo design, set in gold. No. 46382. Egyptian Design Ring, 14-karat gold, set

No. 46382. Egyptian Design with lapis lazuli, carved in scarab design.

Price prepaid, \$30

No. 45945. 14-karat Gold Ring, beautifully handchased, set with an unusually fine Ceylon sapphire. Price prepaid, \$400

No. 45915. 14-karat Gold Anna, dragon design, beautifully hand-chased.

Price prepaid, \$75 No. 45915. 14-karat Gold Ring, massively carved in



No. 46309. Sterling Silver Brooch, conventionalized Egyptian design, set with moss agate, carved in scarab design.

Price prepaid, \$8

No. 1012. Scarf Pin of sterling silver, set with New Zealand jade. Price prepaid, \$3

No. 1021. Sterling Silver Pendant and Chain, leaf design, set with amethyst. Price prepaid, \$15 No. 1013. Sterling Silver Scarf Pin, leaf design, set with oss agate. Price prepaid, \$3.50

moss agate. No. 46313. Brooch of sterling silver, set with moss agate, arved with scarab design. Price prepaid, \$8.50 carved with scarab design.

No. 1019. Sterling Silver Filigree Ear Pendants, set with jade. Price per pair, prepaid, \$12.50 No. 1014. Sterling Silver Bar Pin, leaf design, set with ve sardonyx. Price prepaid, \$8.50 five sardonvx.

No. 1018. Sterling Silver Ear Pen