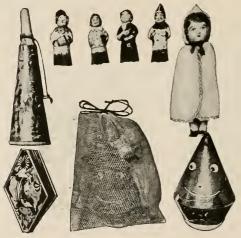

No. 18060. The Oriental people furnish more comic as well as curious playthings to delight their children than any other nation. By pressing the head of this little dog the mouth opens and the dog barks made of white flannel with metal collar, bell and chain. Price each, 35c.