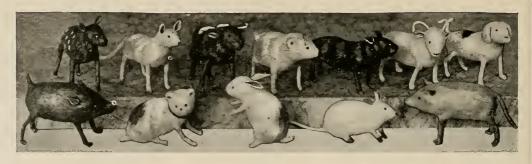

No. 9269. Child's Menagerie, consisting of 12 realistically colored celluloid animals, measuring about 3 inches long and unusually natural reproductions of the animals they represent. Includes giraffe, goat, rhinoceros, elephant, tiger, dog, horse, camel, bear, lion, cow and deer.