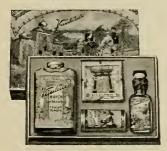

No. 116

No. 15247

No. 15248

No. 15247. The unique perfumery set illustrated is an exclusive Vantine creation and consists of three triangular-shaped bottles designed to fit a cylindrical Oriental box, artistically decorated. Each bottle contains one-half ounce of Vantine's fragrant Oriental perfumery, each odor different. When emptied, the box makes a most attractive holder for hair-pins, etc., and is also a very artistic ornament for the dressing table.

Price prepaid, \$1.56

No. 15248. Aside from the general attractiveness of this artistic little perfumery set, the cabinet may be used for a jewel case by simply removing the bottles or if preferred you may have a unique double inkwell by simply removing the contents of the bottles and filling them with ink. It is most acceptable for a gift, card party prize or favor and is sure to be appreciated by the recipient. The cabinet itself is of genuine Japanese Lacquer, lined with velvet, and contains two bottles of our most popular perfumes—each odor different.

Price prepaid, \$1.56

Digitized by the Internet Archive in 2010 with funding from Lyrasis Members and Sloan Foundation