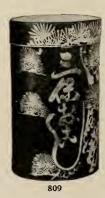

No. 809. Decorated Tin Canister filled with delicious Oriental nuggets made from sweetened rice. A tasty tidbit that is rarely found in America; about 65 pieces to box. Shipping weight about 2 pounds. Price \$1