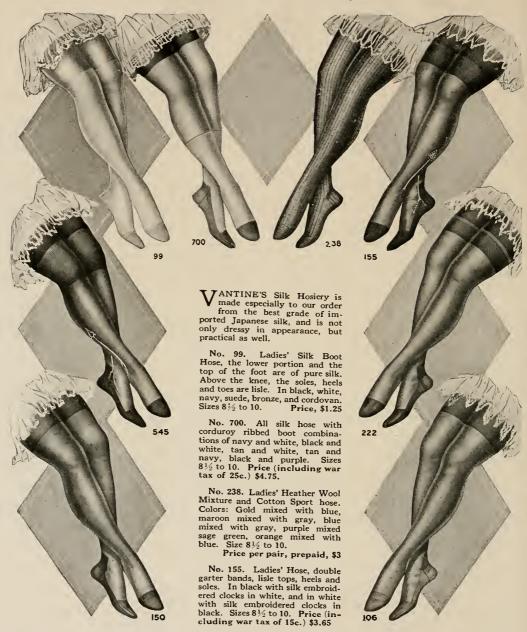

No. 150. Ladies' Silk Hose, lisle tops, heels, soles and toes. Come in black, white, navy, suede, bronze, champagne, cordovan. Sizes  $8\frac{1}{2}$  to 10. Price (including war tax of 8c.) \$2.83.

No. 545. Ladies' Silk Hose, lisle soles, heels and toes, reinforced knees and double garter top. In black silk with white silk embroidered clock and in white silk with black silk embroidered clock. Sizes  $8\frac{1}{2}$  to 10. Price, (including war tax of 5c.) \$2.55.

No. 106. Ladies' All Silk Hose, double garter band, patented "Pointex" heel, reinforced toes and tops. Sizes 8½ to 10. In black, white, suede, gray, navy, bronze, champagne, silver, gold, cordovan. Price (including war tax of 15c.) \$3.65.

No. 222. Ladies' All Silk Hose, lavender stripe around garter bands, reinforced heels, soles and toes. Black only. Sizes  $8\frac{1}{2}$  to 10. Price (including war tax of 15c.) \$3.65

No. 2457. Hand-embroidered Japanese Kimono of fine quality washable crepe, prettily embroidered in wistaria, cherry blossom or chrysanthemum design on pink, light blue, old blue and lavender grounds. The threads in the material of which these kimonos are made are woven by Japanese girls who twist each thread after dipping their hands in beeswax to insure each garment becoming more crepy the oftener it is washed. Requires no ironing and may be laundered repeatedly without fear of losing its shape or becoming daintiness.