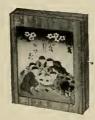

18130

No. 18130. Japanese Toy Household Set. Consisting of a miniature Japanese living room, furnished in every detail like a living room in a typical Japanese home. Set includes a toy dresser inlaid with various colored woods, a wooden tea set on tray, a boy and a girl doll. An interesting and unique gift for a girl. Size when packed,  $5\frac{1}{2} \times 6\frac{1}{2} \times 9\frac{3}{4}$  inches.