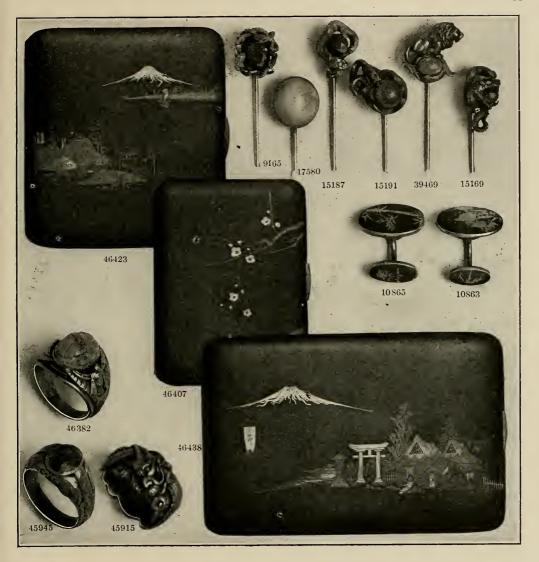

ld, floral design, set with nine beautifully cut pieces of Chinese jade. Price prepaid, \$250 No. 37511. Ladies' or Gentlemen's Ring of 14-karat gold, hand-carved, dragon design, set with oblong-shape piece of Chinese jade.

Price prepaid, \$125
No. 45975. Ladies' Necklaces of beautifully matched Chinese jade, perfectly graduated with Length about 20 inches. \$75, \$90, \$125, \$150, \$250, pearl-set clasp. Prices prepaid, \$75, \$90, \$125, \$150, \$250, \$300, \$400 and \$500. No. 26425. Ladies' or Gentlemen's Ring,

14-karat gold, rose finish, nugget effect, mounting set with cylindrical-shape piece of Chinese iade. Price prepaid, \$38

Illustrations are actual size of articles represented



Illustrations are actual size of artic'es represented For prices and description, see page 53



No. 46423. Damascene (dull gold metal with design inlaid in gold and silver) Cigarette Case, with design of Fujiyama, landscape, etc. Capacity six cigarettes.

Price prepaid, \$22.50
No. 46407. Women's Size Damascene Cigarette Case.
Cherry blossom design inset in gold and silver. Capacity seven cigarettes.

Price prepaid, \$20
No. 46438. Men's Oblony-shape Damascene Cigarette

No. 46438. Men's Oblong-shape Damascene Cigarette Case, with pretty Oriental design inlaid in gold and silver.

Case, with picty
Capacity ten cigarettes.

No. 9165. 18-karat Gold Scarf Pin, intertwined serpent
Price prepaid, \$22.50
Price prepaid, \$22.50 mounting, set with topaz. Price prepald, \$22.50
No. 17580. Scarf Pin of 14-karat gold, set with exceptionally fine star sapphire, containing beautiful six-pointe