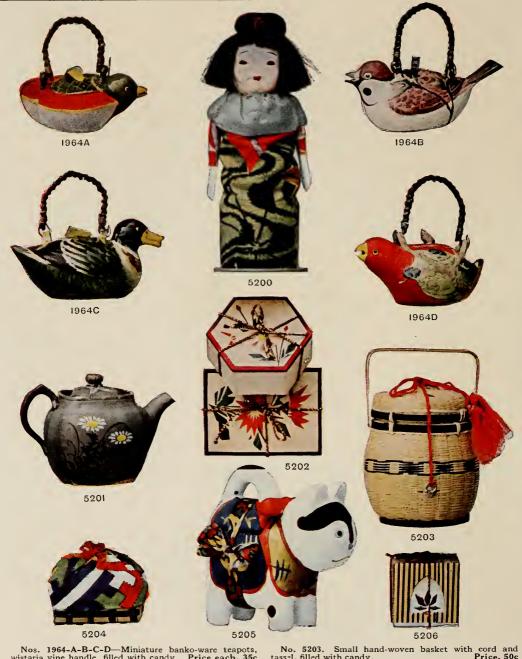

| Each   | Double Egg Cup                               | 3.0   |
| Platters, 9½ inch, straight edge, oval              | 1.00   |                                              | Each  |
| Platters, 121/4 inch, straight edge, oval           | 2.00   | Mayonnaise Spoon                             | .25   |
| Platters, $14\frac{1}{2}$ inch, straight edge, oval | 3.25   | Fancy Shape Pint Pitcher, 6 inch             | 1.25  |



Price, 50c

envelopes

7x18 inches, and twelve envelopes, size 2 2 2x7 1/4 inches.

paper, size 7x18 inches, and envelopes, size  $2\frac{1}{2}$  x  $7\frac{1}{4}$ 

inches.

Price,75c

sheets of paper and twelve

with

crest on flap of envelopes.

Japanese

Price, 50c

7x18 inches, and twelve envelopes, size 2½ x 7¼

Price, 50c

envelopes, size

inches.



Nos. 1964-A-B-C-D—Miniature banko-ware teapots, wistaria vine handle, filled with candy. Price each, 35c No. 5200. A dainty little Japanese Doll, with circular base, filled with candy. Cries when head is pressed down.

Price, 50c

base, filled with candy. Cries when head is pressed down.

Price, 50c

No. 5201. Miniature Japanese Earthenware Teapot
filled with candy.

No. 5202. Assorted boxes of various shapes, prettily
decorated and filled with candy.

Price, 10c

No. 5203. Small hand-woven basket with cord and tasss!, filled with candy.

No. 5204. Miniature Japanese Basket with bamboo bottom and cretonne drawstring top, filled with candy.

Price, 25c

No. 5205. Japanese lucky dog of papier mache, gaily

No. 5205. Japanese lucky dog of papier mache, gaily decorated, filled with candy. Pr