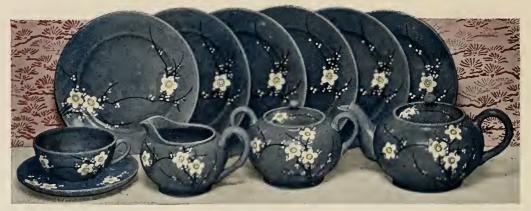

Price, packed for shipment, \$9.50

9568

No. 9568. Japanese Hand-painted Tea Set, of Ninsei ware—a hard fired or baked pottery made in Kioto, Japan—consisting of teapot with a wistaria vine handle, sugar bowl, cream pitcher and six tea cups and saucers. Has a gray crackled ground, with leaf design in maroon, gold and blue. Shipped in its original wrappings. Shipping weight 16 pounds.