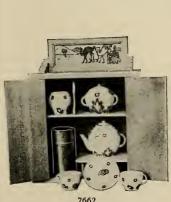

Price 50c.

7662

No. 7662. Japanese Hand-decorated Toy China Closet of wood, containing metal tea canister and tea-pot, sugar bowl, creamer and two cups and saucers of wood. Size  $2\frac{1}{2} \times 5\frac{3}{4} \times 7\frac{1}{4}$ 