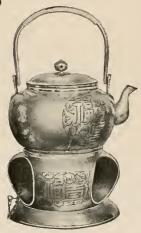

No. 12101

No. 12101. Vantine's Gift Set of delightful Wistaria Blossom toilet requisites. Contains I can talcum powder, I cake of soap, I tube of toilet cream and I tube of dental paste, packed in a pretty Oriental box.