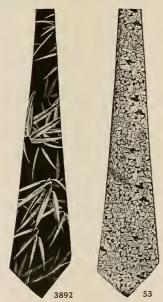

No. 3892. Gentlemen's Wide End Scarf, heavy rich quality Oriental brocade, bamboo leaf design. In combinations of black background with design in orange, black with white design, navy blue with design in green and navy blue with design in orange. Price prepaid (including war tax of 15c.) \$3.65.

No. 53. Gentlemen's Scarf of fine quality Japanese satin brocade. An exact reproduction of an old Chinese embroidery. Background of black satin well covered with a floral design of Chinese blue. Price prepaid (including war tax of Sc.) \$2.55.