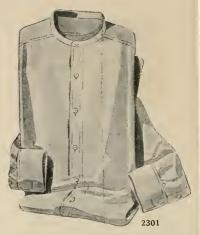

No. 2301. Men Shirts of imported Chinese pongee silk, natural (light tan) color, finely finished in latest style with double French cuffs. Perfect fitting shirts made from washable silk pongee, imported direct from China. Sizes 14 to 16½. Price, prepaid (including war rax of 35c.) \$6.85.