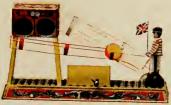

No. 13. Mechanical locomotive, 10 wheels, runs for minutes. Length 9 inches. Price, prepaid, \$1.50.

No. 9260. Boy mechanically strikes celluloid ball, which ascends run-way, passes through box, and returns to boy who repeats. Size 5½x9½. Price, prepaid, \$1.50.