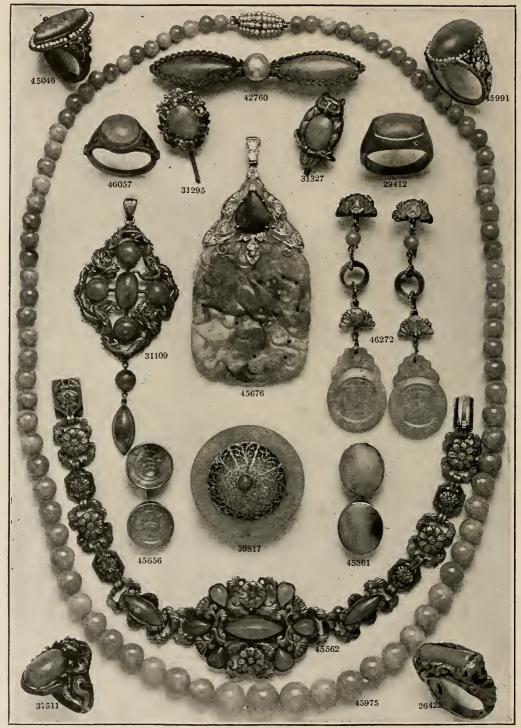

ain 14-karat gold. Price per pair, prepaid, \$45 No. 45562. Ladies' Link Bracelet of 14-karat

gold, floral design, set with nine beautifully cut pieces of Chinese jade. Price prepaid, \$250 No. 37511. Ladies' or Gentlemen's Ring of 14-karat gold, hand-carved, dragon design, set with oblong-shape piece of Chinese jade.

Price prepaid, \$125
No. 45975. Ladies' Necklaces of beautifully matched Chinese jade, perfectly graduated with Length about 20 inches. \$75, \$90, \$125, \$150, \$250, pearl-set clasp. Prices prepaid, \$75, \$90, \$125, \$150, \$250, \$300, \$400 and \$500. No. 26425. Ladies' or Gentlemen's Ring,

14-karat gold, rose finish, nugget effect, mounting set with cylindrical-shape piece of Chinese iade. Price prepaid, \$38

Illustrations are actual size of articles represented



Illustrations are actual size of artic'es represented For prices and description, see page 53



No. 46423. Damascene (dull gold metal with design inlaid in gold and silver) Cigarette Case, with design of Fujiyama, landscape, etc. Capacity six cigarettes.

Price prepaid, \$22.50
No. 46407. Women's Size Damascene Cigarette Case.
Cherry blossom design inset in gold and silver. Capacity seven cigarettes.

Price prepaid, \$20
No. 46438. Men's Oblony-shape Damascene Cigarette

No. 46438. Men's Oblong-shape Damascene Cigarette Case, with pretty Oriental design inlaid in gold and silver.

Case, with picty
Capacity ten cigarettes.

No. 9165. 18-karat Gold Scarf Pin, intertwined serpent
Price prepaid, \$22.50
Price prepaid, \$22.50 mounting, set with topaz. Price prepald, \$22.50
No. 17580. Scarf