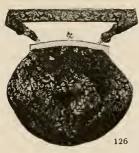

Price prepaid (including war tax of 88c) \$17.38.

No. 126. Hand Bag of black and silver Japanese brocade, with embossed 6-inch frame, with green gold finish, snap clasp, set with jewelled top clasp; has separate coin purse and removable mirror. Bag is silk lined throughout