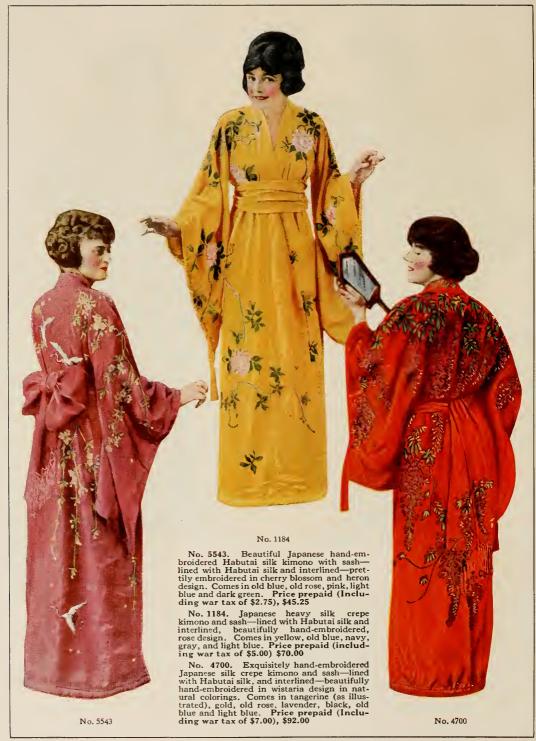

lor harmonies to be found only in the Vantine kimonos in designs especially drawn by our staff of Oriental artists.

Price prepaid (Including war tax of \$2.25), \$39.75

No. 5529

No. 5529. Hand-embroidered Habutai Silk Kimono, with sash, silk lined and interlined, which may be had prettily embroidered in chrysanthemum—the popular design of the Flowery Kingdom—or in the dainty cherry blossom design in natural colorings on grounds of old rose, lavender, light blue, old blue, pink, navy and black. There is genuine satisfaction and pleasure in wearing a Vantine silk kimono, and there is economy as well, as all our kimonos are made of hand-loom silk which insures durability. (In ordering please be sure to state color and design desired.)

Price prepaid (Including war tax of \$1.75), \$34.25



No. D-3934.



Price prepaid (including war tax of 25c.) \$3,75



D-3954

No. D-3954. Handsome Ostrich Feather Fan, with beautiful artificial tortoise shell stick. Comes in black, white, coral, lavender, Copenhagen and jade; size 16 inches.

Price prepaid (including war tax of \$2.40) \$27.40.



No. 4818. Japanese Steel Embroidery Scissors. Come in a pretty hand-painted silk Kabe crepe holder ornamented with silk tassels. Colors of holder: old blue, old rose, light blue and pink. Price each, 50c.



2403

No. 2403. Japanese Lacquered Box, plush lined, containing three bottles of Vantine's perfume extracts, O Lotus San, Wistaria, Mikado. Bottles hold about one ounce each. When no longer desirable as a perfume holder may be used as a trinket box. Size 23% x 27% x 6 inches.
Price prepaid