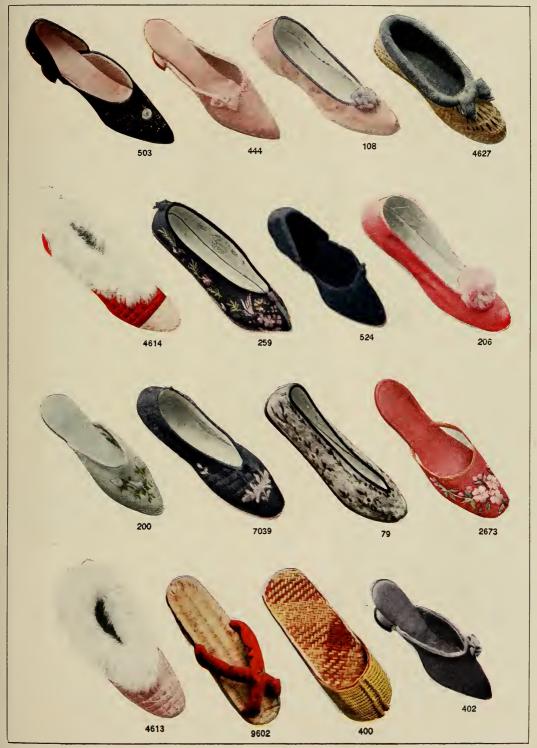

Price per set, prepaid, \$2.50

No. 2222A. Set as above described, but with table cover measuring about 36 x 36 inches.

Price per set, prepaid, \$2.75

No. 2238A. Set as above described, but with table cover measuring about 36  $\times$  36 inches.

Price per set, prepaid, \$1.50

18042

No. 18042. Japanese Hakone Inlaid Wood Toy Dresser. Has three drawers of different sizes and an adjustable mirror. Makes a very pretty and attractive gift for a girl. Size 41/4 x 61/4 x 91/4 inches. Price prepaid, \$1.25

No. 404. Kutch Sandalwood Toilet Soap. For those who like sandalwood. Price 25c.

No. 2301. Men Shirts of imported Chinese pongee silk, natural (light tan) color, finely finished in latest style with double French cuffs. Perfect fitting shirts made from washable silk pongee, imported direct from China. Sizes 14 to 16½. Price, prepaid (including war rax of 35c.) \$6.85.

8567

No. 8567. Japanese Gray Deerskin Coin Purse. Fujiyama and landscape design. Has two compartments; size  $2\frac{3}{4} \times 3$  inches. Price prepaid, \$1

No. 2300. Men's White Silk Shirt of imported Japanese Habutai Silk, imported by us direct from Japan. Double French cuffs. Sizes 14 to 161/2. Price, prepaid (including war tax of 55c.) \$9.05.

No. 13. Mechanical locomotive, 10 wheels, runs for minutes. Length 9 inches. Price, prepaid, \$1.50.

No. 9260. Boy mechanically strikes celluloid ball, which ascends run-way, passes through box, and returns to boy who repeats. Size 5½x9½. Price, prepaid, \$1.50.

No. 1160. Japanese Table Lantern, fitted for candle, a most artistic Oriental creation for decorating the dinner table. Size 111/2 inches Price each, prepaid, \$1.50.

No. 29. Four-fold 51/2-foot Japanese Gold Embroidered Cloth Screen, black ground only. Good wood frame, stained black, design of birds and flowers, fancy chintz

Price, packed for shipment, \$12

We do not prepay on screens, furniture, etc.

No. 7726. Fancy Japanese Wood and Hand-painted Silk Paper Lantern. This is an exceptionally pretty lantern. The wood is colored an antique green, acid-eaten to give it a weatherbeaten effect. It is collapsible, and may be easily packed. For electric lighting only. Size  $10\frac{3}{4}$  x  $10\frac{3}{4}$  inches.