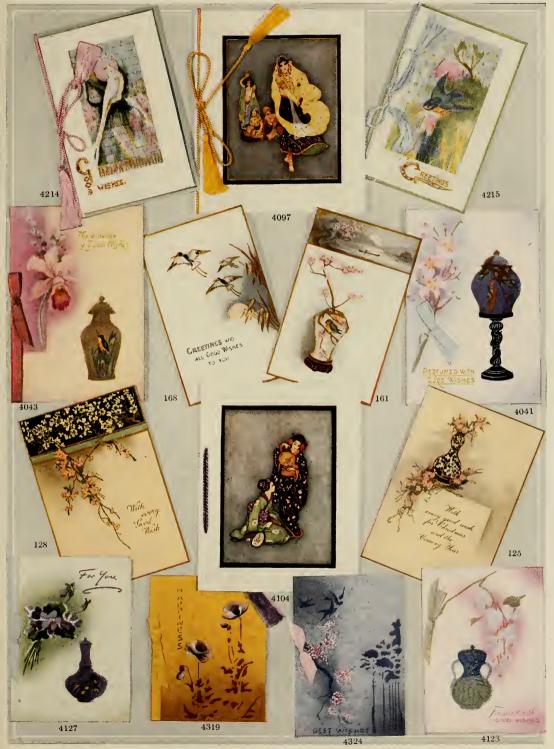

No. 4214. Pretty Gift Booklet with embossed design of bird and the words: "Good Wishes" on cover, and on embossed panel inside: "Christmas Day sets our hearts aglow with hearty good will and we greet one another with the kindliness born of the gladsome season." Booklet tied with pretty silk cord and tassels. Size 4½ x 65% insides Price, each, 35c. inches.

No. 4097. Christmas Gift Booklet, tied with yellow silk cord and tassels, with Oriental dancing girl design in colors on embossed cover. Consists of cover and four pages, on one of which is artistically "With every good wish for a Happy Christmas and a Bright New Year." Size 6 by

mas and a Bright New Year." Size 6 by 7 inches.

No. 4215. Artistic Booklet similar to No. 4214 but with design of bird in flight and the word, "Greetings" on cover. Has four pages, on one of which is printed in embossed panel the following, "Christmas Day sets our hearts aglow with warmth and good will and we greet one another with the kindliness born of the gladsome Season." Size 4 x 63½ inches. Price, each, 35c.

No. 4043. An exquisitely colored, perfumed gift booklet with embossed rose jar on cover, containing natural rose leaves.

on cover, containing natural rose leaves. Embossed in gold are the words, "The essence of Good wishes." On page 3 is embossed the following, "Christmas Greetings and a wish that the coming year will bring you every happiness." The booklet consists of cover and four pages artistically tied with silk ribbon. Size 45% 634. Size 45% x 634 Price, each, 75c. tied with silk ribbon. inches.

of four pages, with: "Greetings and all good wishes to you," on cover, and on page 3, "A bright Christmas and a glad New Year." Size 3½ x 6½ inches.

No. 4319. Christmas Booklet of four pages and cover, tied with yellow sill rib.

pages and cover, tied with yellow silk ribbon with two hand-painted flowers on cover and on page 2 the words, "A Happy Christmas, and a Happy New Year to follow."

Size 4 x 5 inches. Price, each, 25c.

No. 161. "Every day is a fresh begin."

ning, every morn is the world made anew" is the inscription from Coolidge on the cover of this booklet, the design of which is embossed in colors. On page 3 are the words, "With best wishes for a Happy Christmas and a Bright New Year." Size 334 x 6 inches. Price for box of 6 cards and six envelones, 75c.

No. 4041. A beautifully designed perfumed booklet with artistically colored embossed vase of blue and gold, and handpossed vase of blue and gold, and hand-painted design of flowers on cover; tied with silk ribbons. Cover also has embossed inscription "Perfumed with good wishes," and on page 2 "Christmas greetings and a wish that the coming year may bring you happiness." Size 45% x 634 inches. Price, 75c.

No. 128. A pretty four-page Christmas booklet with embossed cherry blossom design on cover and the words "With every good wish." On page 3, "A Happy Christmas and a New Year bright with Hope and Joy." Size 4½ x63½ inches. Price, per box of six cards with six envelopes, 75c.

No. 4324. Christmas Booklet, consisting of cover with blue bird design thereon and the words "best wishes"; and four pages. On page 2 is printed "Christmas Greetings"

Tied with a pretty silk ribbon. Size 334 Price, each, 25c. x 5½ inches.

No. 4104. A quaintly designed Christmas Booklet consisting of four pages and cover, tied with lavender silk cord and tassels; has embossed cover with Japanese design in several colors. Page 3 has embossed panel on which is engraved in artistic let-tering, "Christmas Greetings and a wish that the coming year will bring you every happiness. Size  $5\frac{1}{2} \times 7\frac{1}{4}$  inches.

No. 125. Four-page Christmas Booklet, similar to No. 128, with embossed design on cover and the words "With every good wish for Christmas and the Coming Year." Size 41/4 x 63/3 inches. Price, per box of six cards and six envelopes, 75c.

No. 4127. Perfumed Christmas Booklet with water color design of Forget-me-nots, rose jar, under which are natural rose leaves, and the words "For you" on cover. On page 2, "A Happy Christmas and a Happy New Year to Follow."

Size 4½ x 5¾ inches. Price, each, 50c.

"Fragrant with good wishes" is the embossed sentiment on this beautifully hand-colored perfumed Christmas card, consisting of cover, on which is painted an artistic rose jar, over natural rose leaves, and four pages, tied with pretty silk ribbon. On page 2, "Love and best wishes for a Happy Christmas."