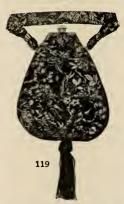

Price prepaid tax of 20c) \$9.70. (including war

No. 119. Hand Bag of black tapestry with Oriental design in a variety of harmonizing colorings. Bag is lined with moire silk, has attached purse and circular mirror, filigree snap clasp, and has silk tassel at bottom. Size frame, 4 inches. Bag is 81/2 inches