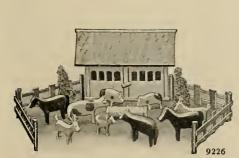

No. 9226. Toy Farm, with barn, 3 double sections of fence, 3 trees, water trough and nine realistic animals of wood, nicely painted.

Price prepaid, \$1.50

No. 9348. Non-sinkable Collapsible Sail Boat, with hull of rubberized cloth, wire frame, detachable rudder, sail, etc. Length 12 inches. Price prepaid, \$1