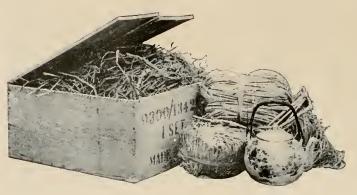

We are your friend in the Orient. For the gift season we have imported a number of quaint Vantine Tea Sets, made and decorated under our supervision in Japan by the greatest ceramic artists of the present day. The designs, colorings and ware, selected by us with special reference to refined American tastes, are shown on this and the page opposite.

To add to the Oriental effect, for presentation purposes, we have had these Tea Sets packed individually in our studios in Japan, as shown in the illustration. The quaint, thorough straw packing and the Japanese boxes are left intact, just as they arrived from the ship—the recipient thus receiving in reality a gift direct from the Orient. When desired, the lid will be lifted sufficiently to insert the card of the donor, but if order is to be sent prepaid, be sure to include sufficient money in your remittance to cover express charges. Any balance will be refunded.