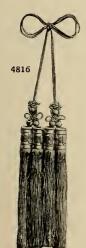

D-3934

No. 4816. Japanese All Silk Tassel. Well made throughout with twisted silk thread and cord. Comes in a large range of popular up-to-date colors. (In ordering be sure to state color desired.) Size of tassel, not including cord, 7 in-

Price per pair (four tassels) 75c.

12485

No. 12485. Japanese Work Basket. The basket is woven of "shida" or Ine basket is woven of "shida" or fern stems, with drawstring top of Japanese cretonne, in pretty floral designs and colorings. Size 5 x 6 inches.