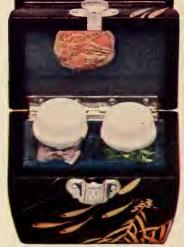

No. 12101

No. 12101. Vantine's Gift Set of delightful Wistaria Blossom toilet requisites. Contains I can talcum powder, I cake of soap, I tube of toilet cream and I tube of dental paste, packed in a pretty Oriental box.

Price prepaid, \$1.04

THE beauty of the wrappings of Vantine's Oriental toilet aids, impart to the dressing-table a charming touch of Oriental association. Their glowing, yet harmonious, coloring and perfect workmanship reflect the unapproachable artistry of the Oriental craftsman.