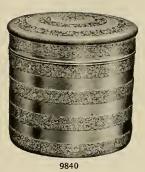

Price prepaid, \$9.75

No. 2472. Antimony Perpetual Calendar, bronze finish, Fujiyama and dragon design. Just the thing for writing desks. Diameter 3½ inches. Price each, 50c.

No. 9840. Japanese Antimony Powder and Puff Box. Has an embossed chrysanthemum design. Silvery finished within and without. May also be used as cigarette container. Size  $2\frac{3}{4}$  x  $3\frac{1}{4}$  inches. Frice prepaid, \$1.75