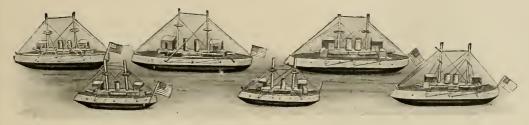

Price 75c.

9492

No. 9492. Toy American Battle Fleet, consisting of six cleverly made wooden battleships, each with weighted keel to insure perfect balance and beautifully finished in peace-time colors. Range in size from  $3\frac{1}{2}$  inches long to 6 inches long. Price per set of six, prepaid, \$1