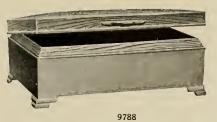

No. 9789. Japanese Antimony Jewel Box. Embossed floral design. Silvery finish, satin lined. Size 13/4 x 3½ x 61/4 inches.

Price prepaid, \$3.75

No. 9788. Antimony Cigarette Box. Embossed flying heron and water design. Silvery finish. Cedar wood lined. Will hold about 30 cigarettes. Size  $1\frac{1}{2}$  x 3 x  $4\frac{1}{4}$  inches. Price prepaid, \$2