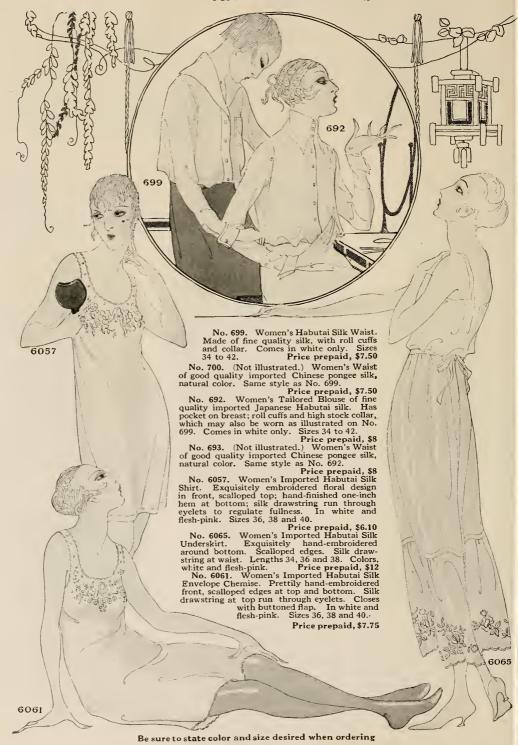

No. 150. Ladies' Silk Hose, lisle tops, heels, soles and toes. Come in black, white, navy, suede, bronze, champagne, cordovan. Sizes  $8\frac{1}{2}$  to 10. Price (including war tax of 8c.) \$2.83.

No. 545. Ladies' Silk Hose, lisle soles, heels and toes, reinforced knees and double garter top. In black silk with white silk embroidered clock and in white silk with black silk embroidered clock. Sizes  $8\frac{1}{2}$  to 10. Price, (including war tax of 5c.) \$2.55.

No. 222. Ladies' All Silk Hose, lavender stripe around garter bands, reinforced heels, soles and toes. Black only. Sizes  $8\frac{1}{2}$  to 10. Price (including war tax of 15c.) \$3.65

No. 2457. Hand-embroidered Japanese Kimono of fine quality washable crepe, prettily embroidered in wistaria, cherry blossom or chrysanthemum design on pink, light blue, old blue and lavender grounds. The threads in the material of which these kimonos are made are woven by Japanese girls who twist each thread after dipping their hands in beeswax to insure each garment becoming more crepy the oftener it is washed. Requires no ironing and may be laundered repeatedly without fear of losing its shape or becoming daintiness.

Price prepaid, \$12.00

No. 3013

No. 3013. Japanese Cotton Crepe Kimono, of excellent quality, daintily stencilled in floral designs, in natural colorings. The experience of centuries has given the Japanese wonderful knowledge of dyes which they never divulge and the harmonizing colors in these pretty Oriental creations are as pretty after washing as before. We can furnish the charming garments for negligee wear in floral and bird designs, cut on the same liberal lines as our higher priced kimonos in pink, lavender, old rose, blue or old blue grounds.

Price prepaid, \$6.50

No. 5598

No. 5598. The long shoulder and flowing skirt of this kimono are but two of its attractive features, while the wide shapely sleeves are cut in such a way as to dispel the awkwardness usually found in kimonos of domestic manufacture, usually offered elsewhere at this price. This pretty model is made of Habutai silk, with lining and interlining of silk, and is hand emboidered in cherry blossom or chrysanthemum designs in natural colors on grounds of pink, light blue, lavender, old blue, black and navy. (In ordering please be sure to state color and design desired.)

Price prepaid (Including war tax of 30c), \$18.30

No. 1379

No. 1379. Vantine's Habutai Silk "Pullman" Kimono. A dainty Vantine creation designed especially for the woman who travels. Cut especially to our order in Japan, and made in the characteristic Japanese style. Comes compactly folded in a neat silk envelope bag which may be conveniently packed in traveling bag or suitcase without taking up very much room. Made of fine quality Habutai silk which readily sheds dust and does not crease as quickly as other materials. Collar and sleeves daintily embroidered and has wide sash to fasten at waist. Comes in pink, light blue, old blue, old rose, lavender, black, navy, gray and purple.

Price prepaid (Including war tax of 95c), \$25.45

No. 2635

No. 2635. Japanese Hand-embroidered Habutai Silk Kimono, silk lined and interlined throughout. Deftly embroidered in natural colors in wistaria or cherry blossom designs on red, light blue, navy, old blue and pink grounds. A dainty and comfortable garment for wear in the seclusion of the boudoir. Embroidered by talented needlewomen in far-away Japan, who are continually employing skilled fingers in working out the beautiful patterns and delightful color harmonies to be found only in the Vantine kimonos in designs especially drawn by our staff of Oriental artists.

Price prepaid (Including war tax of \$2.25), \$39.75

No. 5529

No. 5529. Hand-embroidered Habutai Silk Kimono, with sash, silk lined and interlined, which may be had prettily embroidered in chrysanthemum—the popular design of the Flowery Kingdom—or in the dainty cherry blossom design in natural colorings on grounds of old rose, lavender, light blue, old blue, pink, navy and black. There is genuine satisfaction and pleasure in wearing a Vantine silk kimono, and there is economy as well, as all our kimonos are made of hand-loom silk which insures durability. (In ordering please be sure to state color and design desired.)

Price prepaid (Including war tax of \$1.75), \$34.25

No. D-3934.

Price prepaid (including war tax of 25c.) \$3,75

D-3954

No. D-3954. Handsome Ostrich Feather Fan, with beautiful artificial tortoise shell stick. Comes in black, white, coral, lavender, Copenhagen and jade; size 16 inches.