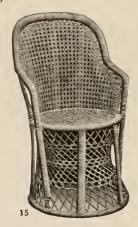

would not be so practical. Each hand warmer comes complete with 10 tubes of fuel; (a tube burns about three hours).

No. 10352. Japanese Kairo or Hand Warmer. Made of tin, with copper cover covered with green velvet. Size 45% x 23% x 7% inches. Shipping weight 1 pound.

Price each, 35c.

No. 10353. Japanese Kairo or Hand Warmer. Made of tin, has copper cover covered with cotton brocade. Size 45/8 x 23/4 x 7/8 inch. Shipping weight 1 pound. Price each, 50c.

illustrated.) No. 10354. (Not Japanese Kairo or Hand Warmer. Made entirely of copper and covered with velvet. Size 4 1/8 x 2 3/4 x 1/8 inch. Shipping weight 1 pound.

Price each, 75c.

No. 10355. Kairobai, or Fuel Tubes for hand warmers, in packages containing 50 tubes (we do not break packages).

Price 50c. Shipping weight 2 pounds.



No. 15. Vantine's Canton Chair. Height of back 37 inches; diameter of seat 18 inches; height of seat 17 inches; weight 7 pounds. Price, packed for shipment, \$9



No. 734. Chinese Hand-carved Teakwood Stand, pentagonal marble top. Height, 32 inches; top, 10½ inches. Finish, dark red or black. Price, packed for shipment, \$40



No. 17. Vantine's Canton Chair. Height of back 37 inches; width of seat 171/2 inches; height of seat 171/2 inches; weight 8 pounds.

Price \$10.50

Teakwood Furniture is manufactured in Canton and Hong Kong, China, and is cunningly and artistically designed. From the latter city also come Vantine's Rattan Chairs, suggesting in every line fireside comfort and restful repose. Graceful in design, sanitary in construction and inexpensive in price, they are ideal chai