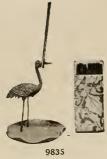

Box Hakone wood, beautifully inlaid with landscape designs made of different colored woods. By lifting telescope top and lowering same cigarette is deposited in center of top of box. Holds about 20 cigarettes and has small drawer on side for matches. Size  $3\frac{1}{8} \times 3\frac{3}{8} \times 4\frac{3}{8}$  inches.

Price each, 50c.



5242

No. 5242. Black Linen-grain Cigarette Case. Made of goatskin. Will hold 20 cigarettes. Size  $3\frac{1}{2} \times 5\frac{1}{2}$ Price prepaid, \$4.75



No. 3900. Gentlemen's Umbrella of excellent quality silk, natural bamboo handle. Price prepaid (including war tax of 45c.) \$8.95

No. 3901. Above, with straight carved deerhorn handle. Price prepaid (including war tax of 55c.) \$10.05.

For gifts that are individual, send your order to Vantine's





Price of set, 25c.



11132

Japanese Green Antimony Metal Incense No. 11132. Holder and Incense. The set consists of an incense burner on a tray, made to represent Fujiyama, the famous sacred volcano of Japan, and 24 incense cones. The incense is placed inside the volcano, the smoke rising up through the "crater." Size of burner 134 x 234 x 5 inches.

Price of set, 35c.



No. 11600. Vantine's Famous Japanese Water Lily Incense. Delightfully fragrant. Comes in stick form  $\frac{1}{4}$  x  $\frac{1}{4}$  x 2 inches long; has a metal holder. Each stick will burn for about fifteen minutes. Box of 20 sticks and holder Price 30c. No. 11600A. Box of 50 sticks and holder.



No. 4295. Japanese Temple Stick Incense, similar in shape to a wax taper. Has the pleasing, spicy Oriental odor. Box