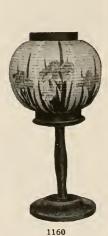

back 37 inches; width of seat 171/2 inches; height of seat 171/2 inches; weight 8 pounds.

Price \$10.50

Teakwood Furniture is manufactured in Canton and Hong Kong, China, and is cunningly and artistically designed. From the latter city also come Vantine's Rattan Chairs, suggesting in every line fireside comfort and restful repose. Graceful in design, sanitary in construction and inexpensive in price, they are ideal chairs for bedroom, sitting-room, library or den. For years the popular studio chairs of the country's most famous artists. Woven by hand, without a visible nail in their entire construction, these chairs may be placed on a highly polished floor, rug or carpet without any fear of scratches or marking. Write for additional illustrations of both teakwood and Canton furniture.



No. 1160. Japanese Table Lantern, fitted for candle, a most artistic Oriental creation for decorating the dinner table. Size 111/2 inches Price each, prepaid, \$1.50.



No. 29. Four-fold 51/2-foot Japanese Gold Embroidered Cloth Screen, black ground only. Good wood frame, stained black, design of birds and flowers, fancy chintz

Stained black, design of birds and flowers, fairly border.

Price, packed for shipment, \$12

No. 32. (Not illustrated.) Four-fold 5½-foot Japanese
Gold-embroidered Cotton Cloth Screen. Bird and flower design on dark green, light blue, dark blue, ecru, pink or brown ground. Fancy chintz border, good wood frame, stencilled cloth back. A moderate priced screen that will harmonize with almost any furnishing scheme.

Price, packed for shipment, \$12

We do not prepa