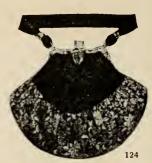

No. 124. Hand Bag of black and gold Japanese brocade, with top and handle of black velvet, fitted with purse and hanging mirror. Bag is taffeta silk lined, has engraved snap clasp. Frame 61/2 inches. Bag 8 inches