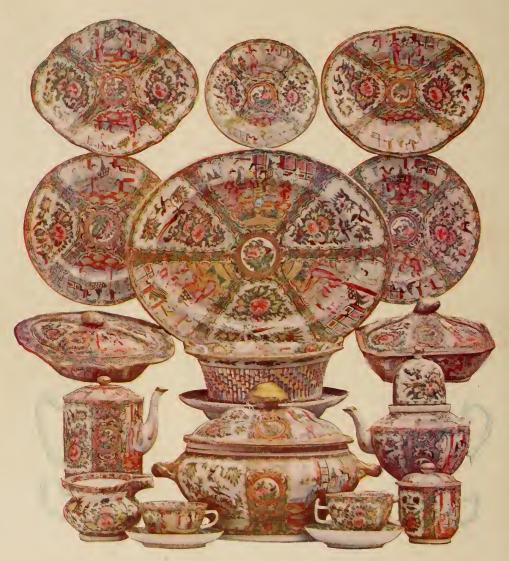

We are your friend in the Orient. For the gift season we have imported a number of quaint Vantine Tea Sets, made and decorated under our supervision in Japan by the greatest ceramic artists of the present day. The designs, colorings and ware, selected by us with special reference to refined American tastes, are shown on this and the page opposite.

To add to the Oriental effect, for presentation purposes, we have had these Tea Sets packed individually in our studios in Japan, as shown in the illustration. The quaint, thorough straw packing and the Japanese boxes are left intact, just as they arrived from the ship—the recipient thus receiving in reality a gift direct from the Orient. When desired, the lid will be lifted sufficiently to insert the card of the donor, but if order is to be sent prepaid, be sure to include sufficient money in your remittance to cover express charges. Any balance will be refunded.