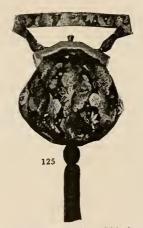

and 8 inches deep.
Price prepaid
tax of 95c) \$17.95. (including war

No. 125. Hand Bag of black and gold brocade, frame of coral color shelllike material. (Be sure to state color desired when ordering.) Has black shell-like knob and staples; fitted with attached purse and separate mirror. Bag is lined throughout in taffeta silk. Size about 71/2 x 9 inches.