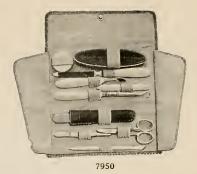

Price, packed for shipment, \$9.50

No. 7950. Ladies' Beautiful Parisian Ivory Manicure No. 7950. Lacties Beautiful Parisian Yory Maintine Set, consisting of scissors, nail file, buffer, emery boards in leather case, tweezers, cuticle stick, button-hook, cuticle knife and paste box compactly fitted in genuine brown taper lambskin case, lined with rich moire silk. Size when folded 6½ x 7 inches.