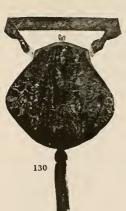

Price prepaid (including war tax of 80c) \$16.30

No. 130. Hand Bag of black and gold Japanese brocace, fitted with a tached purse and mirror. Bag is silk fined throughout, has snap clasp and silk tassel. Size frame, 8 inches; bag 8 inches deep.