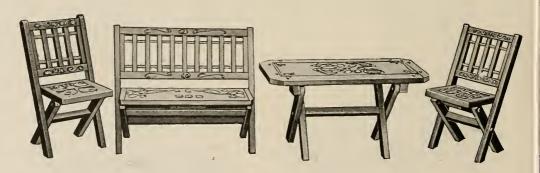

9472

No. 9472. Japanese Hand-painted Folding Toy Furniture Set, consisting of a table, two chairs and a bench, each piece of which is so constructed that it may be folded flat. Size of bench,  $4\frac{1}{2}$  x 3 x 5 inches.