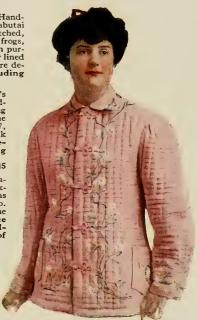

that is handlaid and quilted. The jackets and robes have silk frogs which fasten down the front. The collar, cuffs and pockets are tailor-stitched and the robes have a heavy cord or girdle that may be tied around the waist.

No. 3152. Ladies' Habutai Silk Sleeveless Wadded Vest in black lined with lavender for house wear or towear under a coat. Price prepaid, \$1.50

No. 3151. Ladies' Habutai Silk Wadded Vest, same as No. 3152 but with sleeves, in black lined with lavender. Price prepaid, \$3.50

No. 3146. Ladies' Plain Habutai Silk Wadded Jacket in light blue, old blue, old rose, purple, black, navy and pink. Price prepaid (1ncluding war tax of 5c), \$8.05

No. 1511. Ladies'
Plain Wadded Jacket,
same as No. 3146, but
in fine silk satin. Price
prepaid (Including
war tax of 30c),
\$10.80



No. 3145. Ladies' Habutai Silk Jacket, hand-embroidered in cherry blossom design on pink, light blue, purple, old blue, rose or navy ground, and wistaria design on black ground. Price prepaid (Including war tax of 20c), \$9.70



No. 3146



In presenting the Necklaces shown in actual colors on page 52, opposite, we would ask you not to judge their true worth by the exceptionally low prices at which they are offered. Each is an inimitable reproduction of the genuine and very cleverly made. All are of nicely graduated beads, have attractive clasps and are sold with the usual Vantine guarantee of "Complete satisfaction or the prompt and cheerful refund of the purchase price."

9878. Ruby Red Bead Necklace. No. Length 20 inches . . . . . . . . . . . . Price 75c. No. 9873. Pale Green Bead Ne