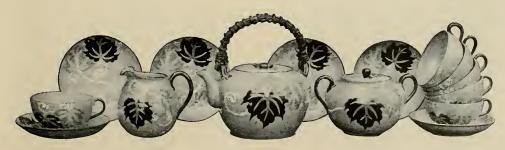

We are your friend in the Orient. For the gift season we have imported a number of quaint Vantine Tea Sets, made and decorated under our supervision in Japan by the greatest ceramic artists of the present day. The designs, colorings and ware, selected by us with special reference to refined American tastes, are shown on this and the page opposite.

To add to the Oriental effect, for presentation purposes, we have had these Tea Sets packed individually in our studios in Japan, as shown in the illustration. The quaint, thorough straw packing and the Japanese boxes are left intact, just as they arrived from the ship—the recipient thus receiving in reality a gift direct from the Orient. When desired, the lid will be lifted sufficiently to insert the card of the donor, but if order is to be sent prepaid, be sure to include sufficient money in your remittance to cover express charges. Any balance will be refunded.