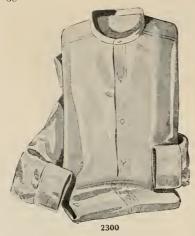

8567

No. 8567. Japanese Gray Deerskin Coin Purse. Fujiyama and landscape design. Has two compartments; size  $2\frac{3}{4} \times 3$  inches. Price prepaid, \$1

No. 2300. Men's White Silk Shirt of imported Japanese Habutai Silk, imported by us direct from Japan. Double French cuffs. Sizes 14 to 161/2. Price, prepaid (including war tax of 55c.) \$9.05.