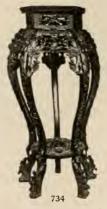

of tin, with copper cover covered with green velvet. Size 45% x 23% x 7% inches. Shipping weight 1 pound.

Price each, 35c.

No. 10353. Japanese Kairo or Hand Warmer. Made of tin, has copper cover covered with cotton brocade. Size 45/8 x 23/4 x 7/8 inch. Shipping weight 1 pound. Price each, 50c.

illustrated.) No. 10354. (Not Japanese Kairo or Hand Warmer. Made entirely of copper and covered with velvet. Size 4 1/8 x 2 3/4 x 1/8 inch. Shipping weight 1 pound.

Price each, 75c.

No. 10355. Kairobai, or Fuel Tubes for hand warmers, in packages containing 50 tubes (we do not break packages).

Price 50c. Shipping weight 2 pounds.



No. 15. Vantine's Canton Chair. Height of back 37 inches; diameter of seat 18 inches; height of seat 17 inches; weight 7 pounds. Price, packed for shipment, \$9



No. 734. Chinese Hand-carved Teakwood Stand, pentagonal marble top. Height, 32 inches; top, 10½ inches. Finish, dark red or black. Price, packed for shipment, \$40



No. 17. Vantine's Canton Chair. Height of back 37 inches; width of seat 171/2 inches; height of seat 171/2 inches; weight 8 pounds.

Price \$10.50

Teakwood Furniture is manufactured in Canton and Hong Kong, China, and is cunningly and artistically designed. From the latter city also come Vantine's Rattan Chairs, suggesting in every line fireside comfort and restful repose. Graceful in design, sanitary in construction and inexpensive in price, they are ideal chairs for bedroom, sitting-room, library or den. For years the popular studio chairs of the country's most famous artists. Woven by hand, without a visible nail in the