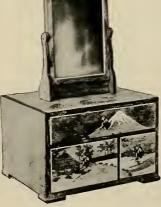

Price per set, prepaid, \$1.50

18042

No. 18042. Japanese Hakone Inlaid Wood Toy Dresser. Has three drawers of different sizes and an adjustable mirror. Makes a very pretty and attractive gift for a girl. Size 41/4 x 61/4 x 91/4 inches. Price prepaid, \$1.25