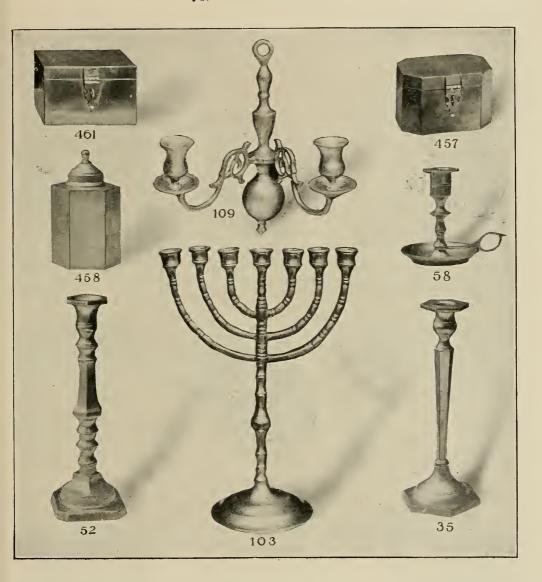

oral and leaf design, in 14-karat gold, rose finish. Price prepaid, \$19

No. 46386. Egyptian Design Pendant, set with scarabshape stones of moss agate, topaz and lapis lazuli. Mounting of sterling silver, conventionalized design.

Price prepaid, \$12.50

No. 46313A. Egyptian Design Brooch, set with scarabshape bloodstone, sterling silver mounting, oxidized finish. Price prepaid, \$8.50

No. 1016. Cuff Buttons of sterling silver, with raised design, in 14-karat gold, set with topaz.

Price per pair, prepaid, \$10

No. 1015. Cuff Links of sterling silver, with raised bamboo design, in 14-karat gold, set with topaz. Price per pair, prepaid, \$16.50

No. 1020. Bracelet of sterling silver, set with topaz, and with Chinese characters signifying good luck, in 14-karat gold. Price prepaid, \$18



No. 461. Polished Brass Cigarette Box, with well made hinged cover and clasp. Will hold about 150 cigarettes. Size 3 x 3½ x 5½ inches. Price prepaid, \$3

No. 109. Heavy Brass Two-branch Wall Sconce. Size 6¼ x 9 x 10 inches. Price prepaid, \$2.75

No. 110. (Not illustrated.) Heavy Brass Three-branch Wall Sconce. Size 7 x 9 3/4 x 10 inches.

Price prepaid, \$3.50

Price prepaid, \$3.50 No. 457. Polished Brass Trinket Box. Has durable hinges and clasp. Size 2½ x 2½ x 4 inches.

No. 458. Six-sided Polished Brass Tea Caddy. Size 25% x 5 inches. Price prepaid, \$1

No. 58. Heavy Polished Brass Candlestick. Size 4½ x 4¼ inches, Price prepaid, \$1.50

No. 52. Heavy Polished Brass Candlestick. Size  $3\frac{3}{4} \times 11\frac{1}{4}$  inches. Price prepaid \$3

No. 103. Medium Size Heavy Polish