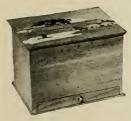

Price per set, prepaid, \$1.50

7735

No. 7785. Child's Inlaid Hakone Toy Furniture Set, consisting of china closet, dresser, table, bench and two chairs, all nicely inlaid with various colored woods. Comes snugly packed in cardboard box. Size of box 2 x 3½ x 6 inches. Price per set, 50c.