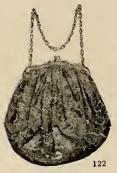

Price prepaid (including war tax of \$1.68) \$26.18.

No. 122. Hand Bag of old blue tapestry, with design in a variety of colorings; fitted inside with pretty suspended purse and attached mirror. Bag is silk lined throughout, chain handle. Covered frame, 5 inches; bag is 71/2 inches deep.