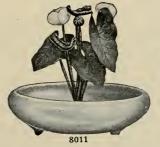

No. 116

No. 15247

No. 15248

No. 15247. The unique perfumery set illustrated is an exclusive Vantine creation and consists of three triangular-shaped bottles designed to fit a cylindrical Oriental box, artistically decorated. Each bottle contains one-half ounce of Vantine's fragrant Oriental perfumery, each odor different. When emptied, the box makes a most attractive holder for hair-pins, etc., and is also a very artistic ornament for the dressing table.

Price prepaid, \$1.56

No. 15248. Aside from the general attractiveness of this artistic little perfumery set, the cabinet may be used for a jewel case by simply removing the bottles or if preferred you may have a unique double inkwell by simply removing the contents of the bottles and filling them with ink. It is most acceptable for a gift, card party prize or favor and is sure to be appreciated by the recipient. The cabinet itself is of genuine Japanese Lacquer, lined with velvet, and contains two bottles of our most popular perfumes—each odor different.