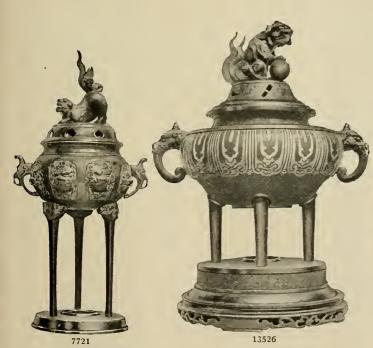

figure being removable. The smoke issues out of the mouth. Hand-painted. Size 234 x 5 inches. Price including 12 incense cones, 50c.

No. 11425. Box of 24 extra cones. Price per box, 15c.



12693

No. 12693. Bronze "Foo Dog" Incense Burner. Mottled gold design on old bronze ground. Head acts as cover. Sizes 334 x 51/2 x 6 inches.

Price prepaid, \$9



12619

No. 12619. Bronze Incense Burner. Design is inlaid with silver on a rich bronze color. Silver-plated basket effect cover. Size 33/8 x 41/4 inches.

Price prepaid, \$7.50



8022

No. 8022. Japanese Bronze Shippo (Cloisonne) Koro or Incense Burner, (Closonne) Koro or interise Bunter, with carved open-work wood cover, jade knob, and carved wood stand. Design inlaid with colored enamels; size of Koro 5 x 4½ inches.

Price prepaid, \$9



No. 7721. Japanese Bronze Koro or Incense Burner. Has three feet and base. Open-work top surmounted by the sacred dog Foo. Design of lions' heads.

Price prepaid, \$7.50

No. 13526. Shippo Bronze Incense Burner. Has three legs, handles at sides, sacred dog on cover. Bronze base and rests on a handcarved hardwood stand. Size 81/4 x 123/4 Price prepaid, \$37.50 inches.



13499

No. 13499. Handsome Bronze Incense Burner on three feet. Has an embossed design inlaid with real gold. Carved hardwood cover, with agate knob. Rests on a hardwood stand. Size 4½ x 6½ inches.

Price prepaid, \$18



HE subtle delicacy of Vantine's Oriental Perfumes, their languorous exotic fragrance and their exclusive quality—so different from the products of other perfumers—commend them to women of taste everywher