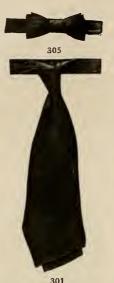

No. 301. Gentlemen's Wide End Scarf of Japanese crinkled crepe, in almost any color desired.

Price prepaid, \$1.50

No. 305. Gentlemen's Japanese Crinkled Silk Crepe Bat Wing Tie. Come in all the season's smartest colorings.