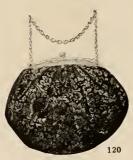

Price prepaid, \$5

No. 120. Hand Bag of black and gold Japanese brocade, lined with silk. Has purse and removable circular mirror, chain handle and 6-inch frame of dull silver finish, embossed in floral design. Size  $7^{1_0}$  inches deep. Price prepaid (including war tax of 50c.) \$13.00.