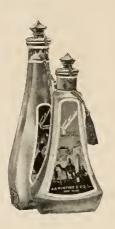

No. 116. The Orient possesses no sweeter scented flower than the Lotus, and all its natural sweetness is here reproduced. In bottles covered with Madagascar cloth, as illustrated, woven by the Orientals. Prices: No. 116. One ounce, 78c.; No. 138. Two ounces, prepaid, \$1.30; No. 139. Four ounces, prepaid, \$2.08.