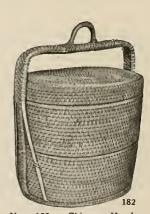

Price per pair (four tassels) 75c.

12485

No. 12485. Japanese Work Basket. The basket is woven of "shida" or Ine basket is woven of "shida" or fern stems, with drawstring top of Japanese cretonne, in pretty floral designs and colorings. Size 5 x 6 inches.