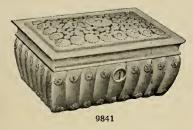

No. 9841. Ladies' Japanese Antimony Jewel Box. Embossed chrysanthemum design. Silvery finish, satin lined. Has lock and key. Size 1 3/4 x 3 x 4 1/4 inches. Price prepaid, \$2.75

No. 9844. Japanese Antimony Inkwell. Silvery finish. Embossed floral design. Has two porcelain wells. Size 134 x 2½ x 4 inches. Price prepaid, \$1.25