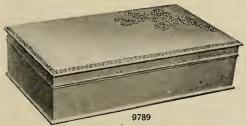

No. 9789. Japanese Antimony Jewel Box. Embossed floral design. Silvery finish, satin lined. Size 13/4 x 3½ x 61/4 inches.

Price prepaid, \$3.75

No. 9788. Antimony Cigarette Box. Embossed flying heron and water design. Silvery finish. Cedar wood lined. Will hold about 30 cigarettes. Size  $1\frac{1}{2}$  x 3 x  $4\frac{1}{4}$  inches. Price prepaid, \$2