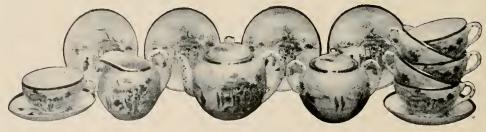

Price, packed for shipment, \$9.50

9568

No. 9568. Japanese Hand-painted Tea Set, of Ninsei ware—a hard fired or baked pottery made in Kioto, Japan—consisting of teapot with a wistaria vine handle, sugar bowl, cream pitcher and six tea cups and saucers. Has a gray crackled ground, with leaf design in maroon, gold and blue. Shipped in its original wrappings. Shipping weight 16 pounds.

Price, packed for shipment, \$9.50

No. 7950. Ladies' Beautiful Parisian Ivory Manicure No. 7950. Lacties Beautiful Parisian Yory Maintine Set, consisting of scissors, nail file, buffer, emery boards in leather case, tweezers, cuticle stick, button-hook, cuticle knife and paste box compactly fitted in genuine brown taper lambskin case, lined with rich moire silk. Size when folded 6½ x 7 inches.