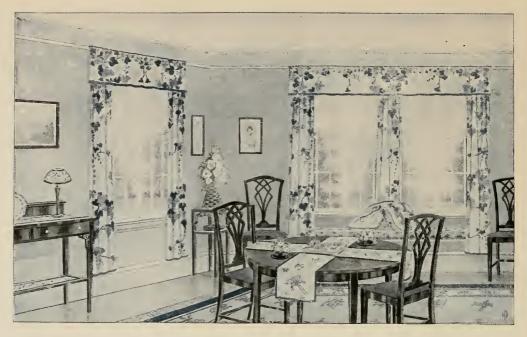

50<br>.75<br>1.00<br>1.00<br>.25<br>Dozen<br>2.25<br>4.20 |
| Teapots Each Squatty, removable strainer, holds 4 cups. \$1.00 Extra Large, with removable strainer, holds 8 cups. 1.57 Tea Strainer, with rest                                                                                                                                                                                                                                                     | Platters, Scalloped Edge, Oval 7 3 4 inch Each 9 3 4 inch Each 12 4 inch I 14 inch I                                                                                                                                                                                                | .45<br>.85<br>Each<br>1.50<br>2.50<br>3.75                         |



# Dainty Japanese Toweling

APANESE Toweling or "Tenugui," as it is known in Japan, is an interesting Oriental fabric of white hand-twilled cotton with a linen finish, on which are hand-stencilled patterns of rare and artistic designs in pretty shades of blue. In the Orient it is used for drying the face and hands after ablution, so when lifting a towel to his face the native beholds some fair scene that reminds him either of the beauty of his country, the habits of wild life, or the history of the race from which he sprung.

The American housekeeper, however, ever alert for any distinctive and individual fabric that will increase the attractiveness of her home, immediately realized the

possibilities of this quaint Oriental creation, and it is really astonishing what a vogue Japanese To