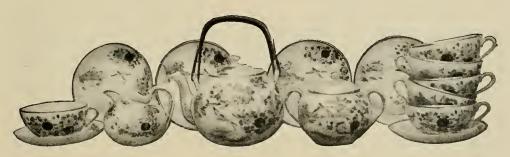

Price, packed for shipment, \$13.50

9300

No. 9300. Artistically Hand-painted Japanese Porcelain Tea Set, consisting of a teapot with bamboo handle, removable strainer, and six tea cups and saucers. Has an all-over design of pretty pink, red and green chrysanthemums, with natural green colored foliage, flying swallow, and a touch of landscape. Shipping weight 14 pounds.

Price, packed for shipment, \$9.50

9568

No. 9568. Japanese Hand-painted Tea Set, of Ninsei ware—a hard fired or baked pottery made in Kioto, Japan—consisting of teapot with a wistaria vine handle, sugar bowl, cream pitcher and six tea cups and saucers. Has a gray crackled ground, with leaf design in maroon, gold and blue. Shipped in its original wrappings. Shipping weight 16 pounds.