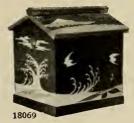

18130

No. 18130. Japanese Toy Household Set. Consisting of a miniature Japanese living room, furnished in every detail like a living room in a typical Japanese home. Set includes a toy dresser inlaid with various colored woods, a wooden tea set on tray, a boy and a girl doll. An interesting and unique gift for a girl. Size when packed,  $5\frac{1}{2} \times 6\frac{1}{2} \times 9\frac{3}{4}$  inches.