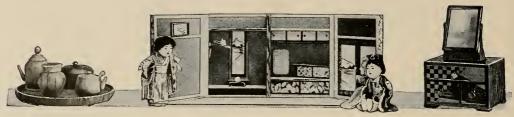

18130

No. 18130. Japanese Toy Household Set. Consisting of a miniature Japanese living room, furnished in every detail like a living room in a typical Japanese home. Set includes a toy dresser inlaid with various colored woods, a wooden tea set on tray, a boy and a girl doll. An interesting and unique gift for a girl. Size when packed,  $5\frac{1}{2} \times 6\frac{1}{2} \times 9\frac{3}{4}$  inches.