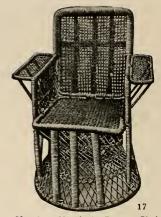

Made of tin, has copper cover covered with cotton brocade. Size 45/8 x 23/4 x 7/8 inch. Shipping weight 1 pound. Price each, 50c.

illustrated.) No. 10354. (Not Japanese Kairo or Hand Warmer. Made entirely of copper and covered with velvet. Size 4 1/8 x 2 3/4 x 1/8 inch. Shipping weight 1 pound.

Price each, 75c.

No. 10355. Kairobai, or Fuel Tubes for hand warmers, in packages containing 50 tubes (we do not break packages).

Price 50c. Shipping weight 2 pounds.



No. 15. Vantine's Canton Chair. Height of back 37 inches; diameter of seat 18 inches; height of seat 17 inches; weight 7 pounds. Price, packed for shipment, \$9



No. 734. Chinese Hand-carved Teakwood Stand, pentagonal marble top. Height, 32 inches; top, 10½ inches. Finish, dark red or black. Price, packed for shipment, \$40



No. 17. Vantine's Canton Chair. Height of back 37 inches; width of seat 171/2 inches; height of seat 171/2 inches; weight 8 pounds.

Price \$10.50

Teakwood Furniture is manufactured in Canton and Hong Kong, China, and is cunningly and artistically designed. From the latter city also come Vantine's Rattan Chairs, suggesting in every line fireside comfort and restful repose. Graceful in design, sanitary in construction and inexpensive in price, they are ideal chairs for bedroom, sitting-room, library or den. For years the popular studio chairs of the country's most famous artists. Woven by hand, without a visible nail in their entire construction, these chairs may be placed on a highly polished floor, rug or carpet without any fear of scratches or marking. Write for additional illustratio