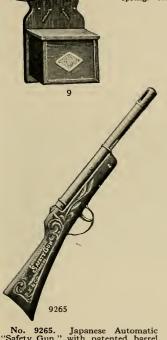

inches. Price, 50c.

No. 15542. Height 71/4 inches. Price, 75c.

No. 15543. Height 101/2 inches. Price, prepaid, \$1.50.

No. 15544. Height  $12\frac{1}{2}$  inches. Price, prepaid, \$2.00.

No. 15545. Height 14½ inches. Price, prepaid, \$2.50.



Japanese Girl Doll

No. 9. Child's Size Telephone, with bell, receiver, transmitter, etc. An exact reproduction that is practical and sure to please any boy or girl. Size  $3\frac{1}{4} \times 8\frac{1}{4}$  inches. Price 75c.

No. 9339. Pneumatic Anti-air craft Gun. Made of wood, nicely painted in black and gold; with tin "ammunition" box. Has device for raising or lowering gun to any angle desired. The "shell"—a cork—is discharged from mouth of cannon by simply releasing spring. Absolutely harmless. Size 7 x 15 inches.

Price prepaid, \$1.50







No. 9863. Simply hold board in upright position, then reverse, and Mister Mouse will descend first one side then the other, in a manner that is absolutely life-like. Length of board 1234 inches. Mouse (of grey metal) 4½ inches long. Price 50c.

9863



No. 9262. By placing a celluloid ball at top of spiral, it will descend and enter a cup, of which there are six, on revolving wheel. Wheel revolves for minutes when wound once. Height 12 inches. Price, including 4 balls, prepaid, \$2.50.



No. 9226. Toy Farm, with barn, 3 double sections of fence, 3 trees, water trough and nine realistic animals of wood, nicely painted.

Price prepaid, \$1.50



No. 9348. Non-sinkable Collapsible Sail Boat, with hull of rubberized cloth, wire frame, detachable rudder, sail, etc. Length 12 inches. Pric