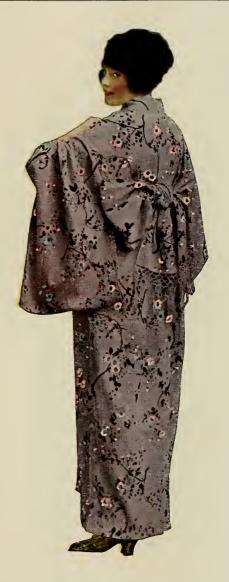

Price prepaid (Including war tax of 95c), \$25.45

No. 2635

No. 2635. Japanese Hand-embroidered Habutai Silk Kimono, silk lined and interlined throughout. Deftly embroidered in natural colors in wistaria or cherry blossom designs on red, light blue, navy, old blue and pink grounds. A dainty and comfortable garment for wear in the seclusion of the boudoir. Embroidered by talented needlewomen in far-away Japan, who are continually employing skilled fingers in working out the beautiful patterns and delightful color harmonies to be found only in the Vantine kimonos in designs especially drawn by our staff of Oriental artists.

Price prepaid (Including war tax of \$2.25), \$39.75

No. 5529

No. 5529. Hand-embroidered Habutai Silk Kimono, with sash, silk lined and interlined, which may be had prettily embroidered in chrysanthemum—the popular design of the Flowery Kingdom—or in the dainty cherry blossom design in natural colorings on grounds of old rose, lavender, light blue, old blue, pink, navy and black. There is genuine satisfaction and pleasure in wearing a Vantine silk kimono, and there is economy as well, as all our kimonos are made of hand-loom silk which insures durability. (In ordering please be sure to state color and design desired.)