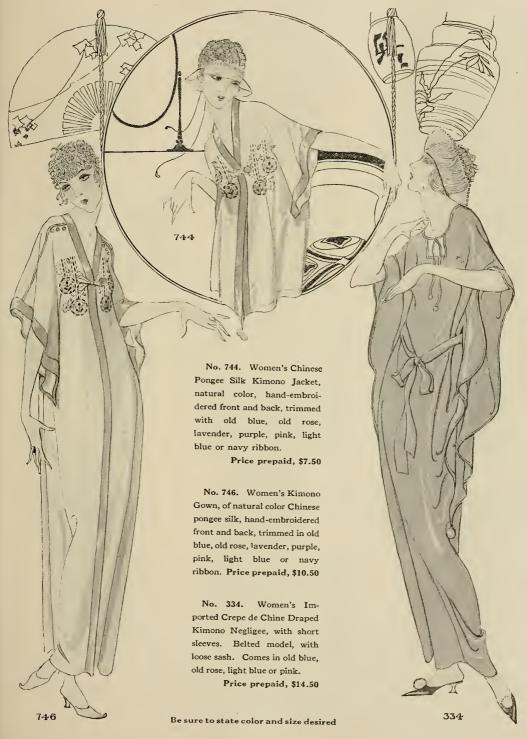

orings. Size 5 x 6 inches.

Price each, 35c.

No. 12485B. Size 5½ x 7 inches.

Price each, 50c.

No. 12485B. Size 6 x 8½ inches.

Price each, 75c.

No. 117 No. 117.

No. 50. Chinese Canton Shr Crepe Embroidered Scarf. Made of heavy crepe of excellent quality, heavily embroidered in floral design. The silk fringe is 11 inches long. Size of scarf, not including fringe, 21½ x 86 inches. Price prepaid, \$22.50 Other sizes: 45 inches at \$18.00; 54 inches at \$16 to \$30. and 60 inches at inches at \$16 to \$30, and 60 inches at \$35.

Hand-embroidered Shawl, floral design, heavy double silk fringe. Color, sign, neavy double sha fings.

cream white; size 54 x 54 inches.

Price prepaid, \$30

No. 50. Chinese Canton Silk

Chinese Canton Silk

Be sure to state color, size, etc., when necessary







Hand Bag of old blue No. 129. Japanese brocade, with design in gold, 6-inch engraved frame, green gold finish; fitted with purse and mirror. Bag is silk lined throughout, has snap clasp, chain handle. Size 7 inches

Price prepaid (including war tax of 80c) \$16.30





No. 130. Hand Bag of black and gold Japanese brocace, fitted with a tached purse and mirror. Bag is silk fined throughout, has snap clasp and silk tassel. Size frame, 8 inches; bag 8 inches deep.

Price prepaid, \$5



No. 120. Hand Bag of black and gold Japanese brocade, lined with silk. Has purse and removable circular mirror, chain handle and 6-inch frame of dull silver finish, embossed in floral design. Size  $7^{1_0}$  inches deep. Price prepaid (including war tax of 50c.) \$13.00.

No. 124. Hand Bag of black and go