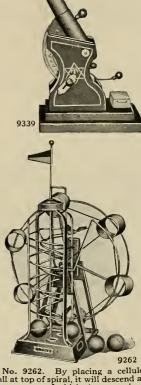

No. 9339. Pneumatic Anti-air craft Gun. Made of wood, nicely painted in black and gold; with tin "ammunition" box. Has device for raising or lowering gun to any angle desired. The "shell"—a cork—is discharged from mouth of cannon by simply releasing spring. Absolutely harmless. Size 7 x 15 inches.

Price prepaid, \$1.50

No. 9863. Simply hold board in upright position, then reverse, and Mister Mouse will descend first one side then the other, in a manner that is absolutely life-like. Length of board 1234 inches. Mouse (of grey metal) 4½ inches long. Price 50c.

9863

No. 9262. By placing a celluloid ball at top of spiral, it will descend and enter a cup, of which there are six, on revolving wheel. Wheel revolves for minutes when wound once. Height 12 inches. Price, including 4 balls, prepaid, \$2.50.