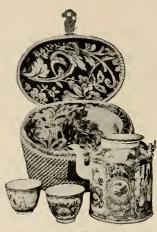

We are your friend in the Orient. For the gift season we have imported a number of quaint Vantine Tea Sets, made and decorated under our supervision in Japan by the greatest ceramic artists of the present day. The designs, colorings and ware, selected by us with special reference to refined American tastes, are shown on this and the page opposite.

To add to the Oriental effect, for presentation purposes, we have had these Tea Sets packed individually in our studios in Japan, as shown in the illustration. The quaint, thorough straw packing and the Japanese boxes are left intact, just as they arrived from the ship—the recipient thus receiving in reality a gift direct from the Orient. When desired, the lid will be lifted sufficiently to insert the card of the donor, but if order is to be sent prepaid, be sure to include sufficient money in your remittance to cover express charges. Any balance will be refunded.