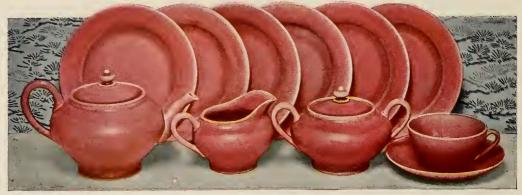

Price, packed for shipment, \$13.50

9300

No. 9300. Artistically Hand-painted Japanese Porcelain Tea Set, consisting of a teapot with bamboo handle, removable strainer, and six tea cups and saucers. Has an all-over design of pretty pink, red and green chrysanthemums, with natural green colored foliage, flying swallow, and a touch of landscape. Shipping weight 14 pounds.