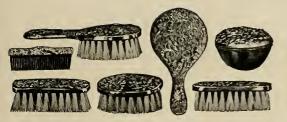

cils, each a different color; two wooden triangles, two wooden ornament designers, six cards with outlines of animals, etc., thereon, to be colored; eight printed drawing plates with numerous geometrical designs in black and colors, ten specially blocked sheets of drawing paper on which to copy and paint designs, fourteen printed plates, with an assortment of designs, objects, etc., thereon, in color and outline, ten simplified drawing charts, and ten specially arranged copying sheets. A painting and drawing set, complete in every detail that will teach the child the elementary rules of drawing color, etc., in a simple interesting way. All nicely arranged in an etc., in a simple interesting way. An interior arranged artistically arranged lithographed box.

Price complete, prepaid, \$2.50



6647

No. 6647. Child's Antimony Metal Toy Toilet Set, consisting of hair brush, comb, clothes brush, hat brush, military brush, powder box and mirror. Size of hair brush 1½ x 4 inches. A dainty and practical gift that any little girl will appreciate.

Price per set, prepaid, \$1.50



7735

No. 7785. Child's Inlaid Hakone Toy Furniture Set, consisting of china closet, dresser, table, bench and two chairs, all nicely inlaid with various colored woods. Comes snugly packed in cardboard box. Size of box 2 x 3½ x 6 inches. Price per set, 50c.



18087

No. 18087. Japanese Inlaid Wood Trick Bank, with secret lock and key. The design is inlaid with various colored woods. Size 3 x 3 x 6 inches.

Price each, 75c.



18116

No. 18116. Box of Japanese Magic Water Flowers, containing 10 packages of