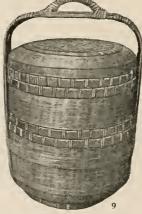

Price per pair (four tassels) 75c.

12485

No. 12485. Japanese Work Basket. The basket is woven of "shida" or Ine basket is woven of "shida" or fern stems, with drawstring top of Japanese cretonne, in pretty floral designs and colorings. Size 5 x 6 inches.