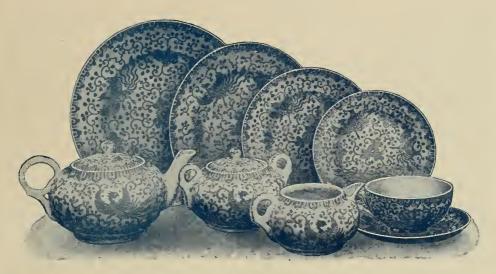

Price per set, packed for shipment, \$12

7614

No. 7614. Fine Japanese Hand-painted Porcelain Tea Set, consisting of teapot, with a removable strainer, sugar bowl, cream pitcher and six tea cups and saucers. Has a landscape design showing the famous Fujiyama, the sacred mountain of Japan, native houses, trees, etc., mill race and river, in gray and brown tone. Shipped in its original packings—shipping weight 16 pounds.