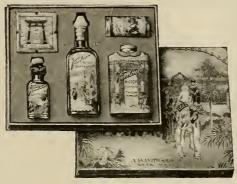

No. 116

No. 15247

No. 15248

No. 15247. The unique perfumery set illustrated is an exclusive Vantine creation and consists of three triangular-shaped bottles designed to fit a cylindrical Oriental box, artistically decorated. Each bottle contains one-half ounce of Vantine's fragrant Oriental perfumery, each odor different. When emptied, the box makes a most attractive holder for hair-pins, etc., and is also a very artistic ornament for the dressing table.

Price prepaid, \$1.56

No. 15248. Aside from the general attractiveness of this artistic little perfumery set, the cabinet may be used for a jewel case by simply removing the bottles or if preferred you may have a unique double inkwell by simply removing the contents of the bottles and filling them with ink. It is most acceptable for a gift, card party prize or favor and is sure to be appreciated by the recipient. The cabinet itself is of genuine Japanese Lacquer, lined with velvet, and contains two bottles of our most popular perfumes—each odor different.

Price prepaid, \$1.56

Digitized by the Internet Archive in 2010 with funding from Lyrasis Members and Sloan Foundation