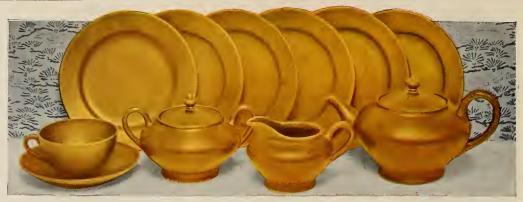

9262

No. 9262. Japanese Hand-painted Seto Porcelain Tea Set, consisting of teapot, sugar bowl, cream pitcher and six tea cups and saucers. Teapot has a removable strainer. Landscape and figure design on a sky blue and cloud background. Deep blue and gold border. Shipped in its original packing—shipping weight 14 pounds.

Price, packed for shipment, \$6

7613

No. 7613. Japanese Hand-painted Fine Seto Porcelain Tea Set. Landscape and native house design and figures in brightly colored kimonos, on cream ground, fancy gilt border. Painted in Kobe, Japan. Consists of teapot with porcelain handle, sugar bowl, cream pitcher and six tea cups and saucers. Shipped in its original box and wrappings—shipping weight 15 pounds.