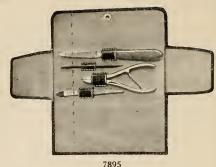

Price prepaid, \$6

No. 7895. Gentlemen's Black Cross-grain Sheepskin Manicure Set, tan leather lining, fitted with ebony-handle file, cuticle stick, nail clippers and tweezers. Size when folded 3 x 6 inches. Price prepaid, \$4.50