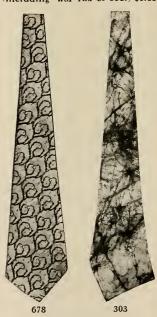

No. 678. Gentlemen's Scarf of all black or green and blue ground with figures outlined in black satin, the whole effect being rich and unusual. Price prepaid (including war tax of 5c.) \$2.55.

No. 303. Gentlemen's Wide End Scarf of Miyako crepe, with patented band that slips easily through any collar. Comes in light, dark and medium shades of brown.

Price prepaid (including war tax of 5c.) \$2.55.

The Vantine assortment of Men's Scarfs includes an almost unlimited variety of colorings and designs

36668

No. 36668. Japanese Inlaid Wood Trick Cigar or Cigarette Box, land-scape design inlaid with wood; made in Hakone, Japan; size  $2\frac{1}{4} \times 4\frac{1}{4} \times 7$  inches. Price each 75c.