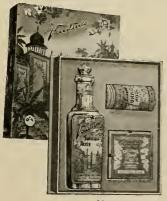

No. 116

No. 15247

No. 15248

No. 15247. The unique perfumery set illustrated is an exclusive Vantine creation and consists of three triangular-shaped bottles designed to fit a cylindrical Oriental box, artistically decorated. Each bottle contains one-half ounce of Vantine's fragrant Oriental perfumery, each odor different. When emptied, the box makes a most attractive holder for hair-pins, etc., and is also a very artistic ornament for the dressing table.

Price prepaid, \$1.56

No. 15248. Aside from the general attractiveness of this artistic little perfumery set, the cabinet may be used for a jewel case by simply removing the bottles or if preferred you may have a unique double inkwell by simply removing the contents of the bottles and filling them with ink. It is most acceptable for a gift, card party prize or favor and is sure to be appreciated by the recipient. The cabinet itself is of genuine Japanese Lacquer, lined with velvet, and contains two bottles of our most popular perfumes—each odor different.

Price prepaid, \$1.56

Digitized by the Internet Archive in 2010 with funding from Lyrasis Members and Sloan Foundation