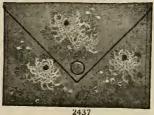

8569

No. 8569. Japanese Embossed Black Leather Coin Purse. Has two compartments, snap catch; size 23/4 x 3 inches. Price prepaid, \$1

No. 2437. Hand-painted Silk Kabe Crepe Card Case, assorted floral de-signs, assorted colors; two compartments; size 23/4 x 4 inches. Price each, 50c.