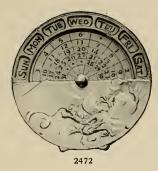

Price prepaid, \$9.75

No. 2472. Antimony Perpetual Calendar, bronze finish, Fujiyama and dragon design. Just the thing for writing desks. Diameter 3½ inches. Price each, 50c.

No. 9840. Japanese Antimony Powder and Puff Box. Has an embossed chrysanthemum design. Silvery finished within and without. May also be used as cigarette container. Size  $2\frac{3}{4}$  x  $3\frac{1}{4}$  inches. Frice prepaid, \$1.75