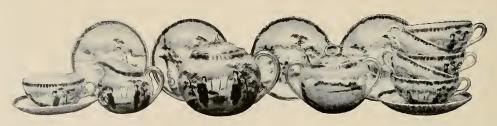

9262

No. 9262. Japanese Hand-painted Seto Porcelain Tea Set, consisting of teapot, sugar bowl, cream pitcher and six tea cups and saucers. Teapot has a removable strainer. Landscape and figure design on a sky blue and cloud background. Deep blue and gold border. Shipped in its original packing—shipping weight 14 pounds.

Price, packed for shipment, \$6

7613

No. 7613. Japanese Hand-painted Fine Seto Porcelain Tea Set. Landscape and native house design and figures in brightly colored kimonos, on cream ground, fancy gilt border. Painted in Kobe, Japan. Consists of teapot with porcelain handle, sugar bowl, cream pitcher and six tea cups and saucers. Shipped in its original box and wrappings—shipping weight 15 pounds.

Price per set, packed for shipment, \$12

7614

No. 7614. Fine Japanese Hand-painted Porcelain Tea Set, consisting of teapot, with a removable strainer, sugar bowl, cream pitcher and six tea cups and saucers. Has a landscape design showing the famous Fujiyama, the sacred mountain of Japan, native houses, trees, etc., mill race and river, in gray and brown tone. Shipped in its original packings—shipping weight 16 pounds.

Price, packed for shipment, \$13.50

9300

No. 9300. Artistically Hand-painted Japanese Porcelain Tea Set, consisting of a teapot with bamboo handle, removable strainer, and six tea cups and saucers. Has an all-over design of pretty pink, red and green chrysanthemums, with natural green colored foliage, flying swallow, and a touch of landscape. Shipping weight 14 pounds.