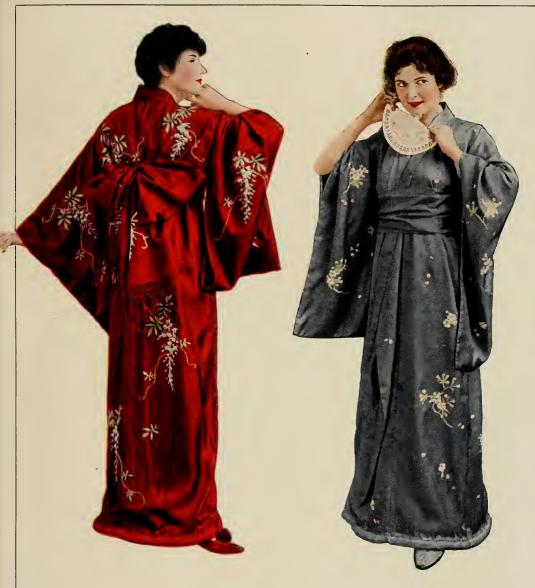

Price prepaid (Including war tax of 95c), \$25.45

No. 2635

No. 2635. Japanese Hand-embroidered Habutai Silk Kimono, silk lined and interlined throughout. Deftly embroidered in natural colors in wistaria or cherry blossom designs on red, light blue, navy, old blue and pink grounds. A dainty and comfortable garment for wear in the seclusion of the boudoir. Embroidered by talented needlewomen in far-away Japan, who are continually employing skilled fingers in working out the beautiful patterns and delightful color harmonies to be found only in the Vantine kimonos in designs especially drawn by our staff of Oriental artists.

Price prepaid (Including war tax of \$2.25), \$39.75

No. 5529

No. 5529. Hand-embroidered Habutai Silk Kimono, with sash, silk lined and interlined, which may be had prettily embroidered in chrysanthemum—the popular design of the Flowery Kingdom—or in the dainty cherry blossom design in natural colorings on grounds of old rose, lavender, light blue, old blue, pink, navy and black. There is genuine satisfaction and pleasure in wearing a Vantine silk kimono, and there is economy as well, as all our kimonos are made of hand-loom silk which insures durability. (In ordering please be sure to state color and design desired.)