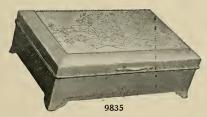

No. 9835. Japanese Antimony Cigarette Box. Embossed floral design. Silvery finish. Cedar wcod lined. Will hold about 50 cigarettes. Size 1½ x 3¼ x 4¾ inches. Price prepaid, \$2.25

No. 9815. Japanese Antimony Jewel Box. Embossed chrysanthemum and landscape design. Silvery finish, satin lined. Has lock and key. Size  $1\frac{1}{2} \times 3\frac{1}{3} \times 4\frac{1}{4}$  inches. Price prepaid, \$2