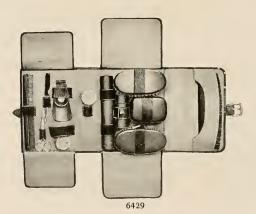

Gentlemen's Dressing Case of black cobra No. 6429. sheepskin, lined with fine tan leather and fastened with sneepskin, ince with me tan leather and lastened with removable strap; fitted with ebony hat brush, comb, two military brushes, ebony backs; soap box, stick of shaving soap in holder, tooth-brush holder, leather loop for safety and regular razor, shoe-horn, scissors and nail file. Size when closed about 3 x 6½ x 8½ inches. Price prepaid, \$20