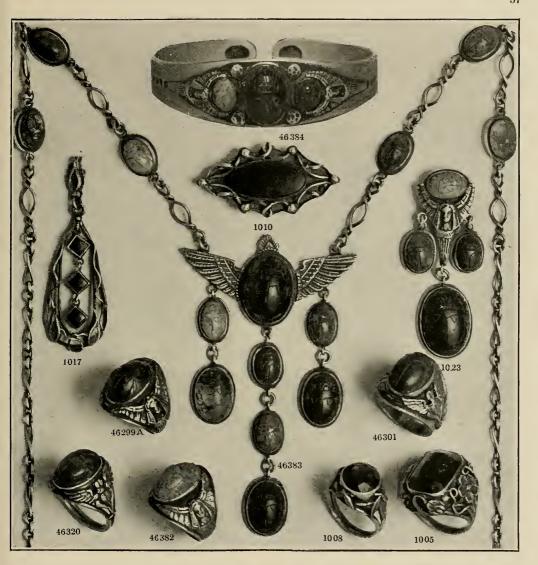

r Ring, set with three opal Price prepaid, \$6 matrix. No. 1011. Sterling Silver Brooch, conventionalized leaf design, with swinging pendant in center, having thereon

Japanese characters, signifying good luck, set with topaz.

Price prepaid, \$8 No. 1009. Sterling Silver Ring, conventionalized leaf design, set with three New Zealand jade stones.

Price prepaid, \$7.50

14-karat Gold Ring, rose finish, convendesign, set with topaz.

Price prepaid, \$20 No. 41002. tionalized leaf design, set with topaz. No. 46296. Sterling Silver Bar Pin, raised design in gold, set with bloodstone, carved in scarab design.

Price prepaid, \$14 No. 46298. Egyptian Design Bar Pin, of sterling silver, with raised design in gold, set with lapis lazuli, carved in scarab design Price prepaid, \$14 scarab design



No. 46384. Cleopatra Bracelet, of sterling silver, oxidized finish, with Egyptian design in relief, set with amethyst, lapis lazuli and amazonite, carved in scarash shape.

Price prepaid, \$30.

No. 1010. Sterling Silver Brooch, oxidized finish, set

No. 1010. Sterling Silver Brooch, oxidized finish, set with carnelian. Price prepaid, \$5 No. 1017. Sterling Silver Pendant, conventionalized leaf design, set with three New Zealand jade stones.

No. 46383. Cleopatra Design Egyptian Necklace, consisting of pendant in sterling silver, oxidized finish, conventionalized design, with three suspended scarab-shape mountings, containing lapis lazuli, bloodstone, carnelian, amethyst and moss agate. Price prepaid, including chain also set with six scarab-shape stones to match pendant. \$38.

match pe