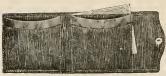

Price, packed for shipment, \$9.50

No. 7950. Ladies' Beautiful Parisian Ivory Manicure No. 7950. Lacties Beautiful Parisian Yory Maintine Set, consisting of scissors, nail file, buffer, emery boards in leather case, tweezers, cuticle stick, button-hook, cuticle knife and paste box compactly fitted in genuine brown taper lambskin case, lined with rich moire silk. Size when folded 6½ x 7 inches.