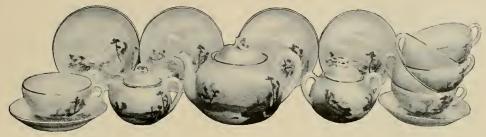

9262

No. 9262. Japanese Hand-painted Seto Porcelain Tea Set, consisting of teapot, sugar bowl, cream pitcher and six tea cups and saucers. Teapot has a removable strainer. Landscape and figure design on a sky blue and cloud background. Deep blue and gold border. Shipped in its original packing—shipping weight 14 pounds.

Price, packed for shipment, \$6

7613

No. 7613. Japanese Hand-painted Fine Seto Porcelain Tea Set. Landscape and native house design and figures in brightly colored kimonos, on cream ground, fancy gilt border. Painted in Kobe, Japan. Consists of teapot with porcelain handle, sugar bowl, cream pitcher and six tea cups and saucers. Shipped in its original box and wrappings—shipping weight 15 pounds.

Price per set, packed for shipment, \$12

7614

No. 7614. Fine Japanese Hand-painted Porcelain Tea Set, consisting of teapot, with a removable strainer, sugar bowl, cream pitcher and six tea cups and saucers. Has a landscape design showing the famous Fujiyama, the sacred mountain of Japan, native houses, trees, etc., mill race and river, in gray and brown tone. Shipped in its original packings—shipping weight 16 pounds.