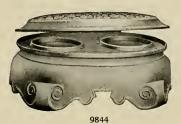

No. 9841. Ladies' Japanese Antimony Jewel Box. Embossed chrysanthemum design. Silvery finish, satin lined. Has lock and key. Size 1 3/4 x 3 x 4 1/4 inches. Price prepaid, \$2.75

No. 9844. Japanese Antimony Inkwell. Silvery finish. Embossed floral design. Has two porcelain wells. Size 134 x 2½ x 4 inches. Price prepaid, \$1.25