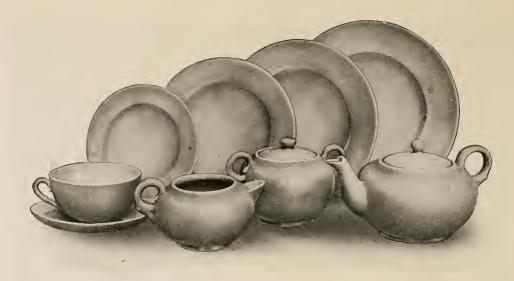

We are your friend in the Orient. For the gift season we have imported a number of quaint Vantine Tea Sets, made and decorated under our supervision in Japan by the greatest ceramic artists of the present day. The designs, colorings and ware, selected by us with special reference to refined American tastes, are shown on this and the page opposite.

To add to the Oriental effect, for presentation purposes, we have had these Tea Sets packed individually in our studios in Japan, as shown in the illustration. The quaint, thorough straw packing and the Japanese boxes are left intact, just as they arrived from the ship—the recipient thus receiving in reality a gift direct from the Orient. When desired, the lid will be lifted sufficiently to insert the card of the donor, but if order is to be sent prepaid, be sure to include sufficient money in your remittance to cover express charges. Any balance will be refunded.

9262

No. 9262. Japanese Hand-painted Seto Porcelain Tea Set, consisting of teapot, sugar bowl, cream pitcher and six tea cups and saucers. Teapot has a removable strainer. Landscape and figure design on a sky blue and cloud background. Deep blue and gold border. Shipped in its original packing—shipping weight 14 pounds.

Price, packed for shipment, \$6

7613

No. 7613. Japanese Hand-painted Fine Seto Porcelain Tea Set. Landscape and native house design and figures in brightly colored kimonos, on cream ground, fancy gilt border. Painted in Kobe, Japan. Consists of teapot with porcelain handle, sugar bowl, cream pitcher and six tea cups and saucers. Shipped in its original box and wrappings—shipping weight 15 pounds.