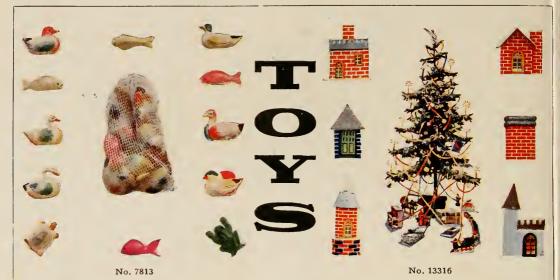

No. 7813. Japanese hand painted celluloid floating toys, consisting of 12 assorted pieces, including ducks, swans, fishes, frogs, turtles, etc. Make very pretty Christmas tree ornaments. Nicely packed in net bag.

Price per set, prepaid, \$1.00

No. 13316. Assortment of 12 (2 each of the articles shown) Christmas tree ornaments or candy boxes, including miniature castles, churches, chimneys, etc., realistically hand painted and may be filled with candy.

Price per set, 50c

No. 13315

No. 13315. This fascinating assortment of gaily-colored Christmas tree ornaments consists of 12 separate figures, no two exactly alike. They are made of cotton with wire arms and legs that may be bent in any position and are sure to delight the little folks.